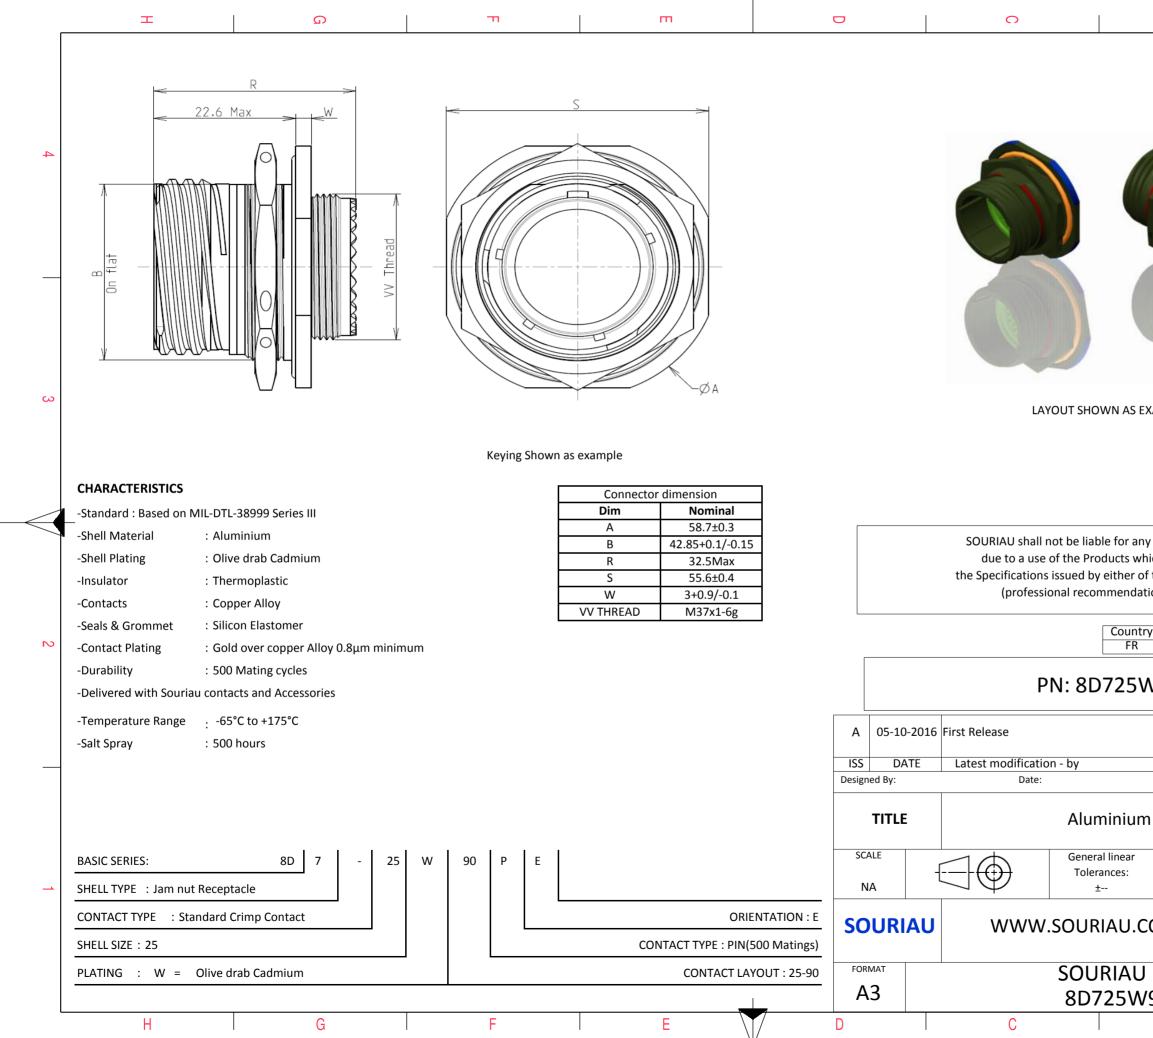

| Φ                                                                     | Þ                                                               |          |   |  |  |
|-----------------------------------------------------------------------|-----------------------------------------------------------------|----------|---|--|--|
|                                                                       |                                                                 |          |   |  |  |
|                                                                       |                                                                 |          |   |  |  |
|                                                                       |                                                                 |          |   |  |  |
|                                                                       |                                                                 |          | 4 |  |  |
| 110                                                                   |                                                                 |          |   |  |  |
|                                                                       |                                                                 |          |   |  |  |
|                                                                       |                                                                 |          |   |  |  |
|                                                                       |                                                                 |          |   |  |  |
|                                                                       |                                                                 |          |   |  |  |
| Carlo Com                                                             |                                                                 |          |   |  |  |
|                                                                       |                                                                 |          |   |  |  |
| S EXAMPLE                                                             |                                                                 |          | 3 |  |  |
|                                                                       |                                                                 |          |   |  |  |
|                                                                       |                                                                 |          |   |  |  |
|                                                                       |                                                                 |          |   |  |  |
| r any non-conformity or damage                                        |                                                                 |          |   |  |  |
| s which does not comply with<br>er of the Parties or by a third party |                                                                 |          |   |  |  |
| idation, technical notice.)                                           |                                                                 |          |   |  |  |
| untry Juriso                                                          | diction & Control List<br>Not Listed                            | _        | 2 |  |  |
|                                                                       | Not Listed                                                      | ]        | 2 |  |  |
| 5W90PE                                                                |                                                                 |          |   |  |  |
|                                                                       |                                                                 |          |   |  |  |
| 1                                                                     |                                                                 | MOD N°   |   |  |  |
|                                                                       | CUSTOMER DRAWING                                                |          |   |  |  |
| um Receptacle 8D series                                               |                                                                 |          |   |  |  |
| ar                                                                    | NPRDS / PROJECT                                                 |          |   |  |  |
|                                                                       | 859                                                             | portu of | 1 |  |  |
| This document is the property of SOURIAU                              |                                                                 |          |   |  |  |
|                                                                       | it must not be reproduced or<br>communicated without permission |          |   |  |  |
| U DRG N°                                                              |                                                                 | SHEET    |   |  |  |
| W90PE-C                                                               |                                                                 | 1/2      |   |  |  |
| B                                                                     | A                                                               |          | l |  |  |
|                                                                       |                                                                 |          |   |  |  |