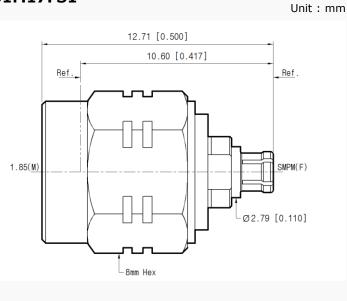

Stainless steel (passivated)

### Specification

| Scope      | Specification        | AD01M17FS1                             |
|------------|----------------------|----------------------------------------|
| Electrical | Impedance(Ohm)       | 50                                     |
|            | Operation Freq.(GHz) | DC to 67 GHz                           |
|            | VSWR (Max)           | 1.20 : 1 @ 50 GHz<br>1.30 : 1 @ 67 GHz |
| Material   | Dielectric           | Special dielectric                     |
|            | Center Contact       | Beryllium copper with gold plated      |
|            | Body                 | Passivated Stainless Steel             |

\* RoHS Compliant

# **Precision Test Adapters**

## 1.85 mm(M) to SMPM(F)



### Drawing

#### Part No.: AD01M17FS1



### Test Result



#### • Frequency : 10 MHz to 67 GHz

sales@with-wave.com 200701\_Ver1.0