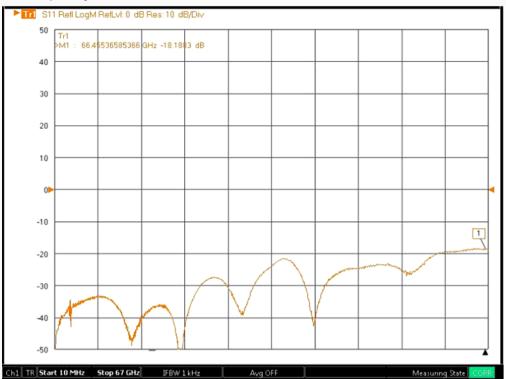

### Test Result

#### • Frequency : 10 MHz to 67 GHz

sales@with-wave.com 200701\_Ver1.0