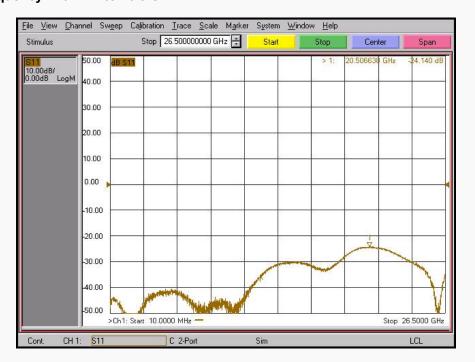

|
| Operation Freq.(GHz) | DC to 26.5 GHz                                                           |
| VSWR (Max)           | 1.20 : 1                                                                 |
| Dielectric           | Special dielectric                                                       |
| Center Contact       | Brass copper with gold plated                                            |
| Body                 | Passivated<br>Stainless Steel                                            |
|                      | Impedance(Ohm) Operation Freq.(GHz) VSWR (Max) Dielectric Center Contact |

\* RoHS Compliant

# **Precision Test Adapters**

## 2.4 mm(M) to SMA(M)



### Drawing

Part No.: AD02M06MS1



#### Test Result

■ Frequency: 10 MHz to 26.5 GHz