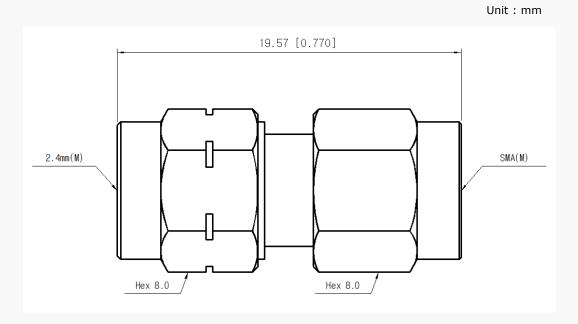

Ohm)       | 50                                                                       |
| Operation Freq.(GHz) | DC to 26.5 GHz                                                           |
| VSWR (Max)           | 1.20 : 1                                                                 |
| Dielectric           | Special dielectric                                                       |
| Center Contact       | Brass copper with gold plated                                            |
| Body                 | Passivated<br>Stainless Steel                                            |
|                      | Impedance(Ohm) Operation Freq.(GHz) VSWR (Max) Dielectric Center Contact |

\* RoHS Compliant

# **Precision Test Adapters**

## 2.4 mm(M) to SMA(M)



### Drawing

Part No.: AD02M06MS1



#### Test Result

■ Frequency: 10 MHz to 26.5 GHz