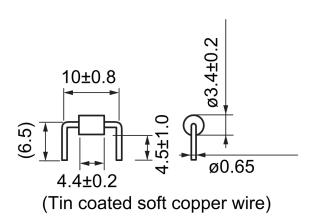

| Specifications    |           |
|-------------------|-----------|
| Temperature Range | -20/+70°C |

Click here for the 3D model.

| Dimensions |                |  |
|------------|----------------|--|
| D          | 3.4mm +/-0.2mm |  |
| L          | 10mm +/-0.8mm  |  |
| Н          | 6.5mm NOM      |  |
| LL         | 6.5mm NOM      |  |
| L2         | 4.4mm +/-0.2mm |  |