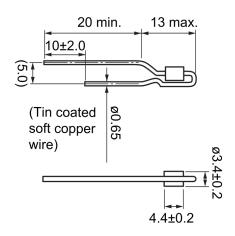

## **B-01-RTF**

Aliases (UDLB00001RTF00)

KEMET, BEAD L, DC Line Filters, Normal Mode

Click here for the 3D model.

| Dimensions | ,              |
|------------|----------------|
| D          | 3.4mm +/-0.2mm |
| L          | 13mm MAX       |
| LL         | 20mm MIN       |
| S          | 5mm NOM        |
| L2         | 4.4mm +/-0.2mm |