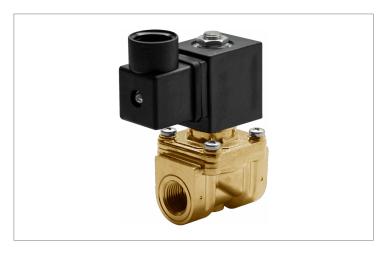

## **DKSV056**

Normally closed, pilot operated, 2-way solenoid valve with brass body and 3/8" connections

| Valve                |                                       |  |
|----------------------|---------------------------------------|--|
| Pipe size:           | 3/8" NPT                              |  |
| Operating pressure:  | 2–300 psi                             |  |
| Flow coefficient:    | 1.8 Cv                                |  |
| Media temperature:   | 15–280 °F                             |  |
| Ambient temperature: | -5–140 °F                             |  |
| Suggested usage:     | Air, inert gas, synthetic oils, water |  |
| Operation:           | 2-way, normally closed solenoid valve |  |
| Mechanism:           | Pilot operated                        |  |
| Manual override:     | No                                    |  |
| Pipe gender:         | Female                                |  |
| Orifice size:        | 3/8"                                  |  |
| Media viscosity:     | 12 cSt                                |  |