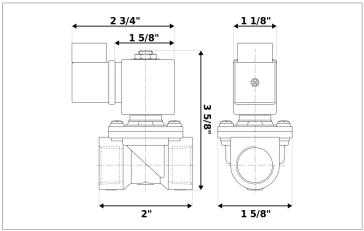

## **DKSV056**

Normally closed, pilot operated, 2-way solenoid valve with brass body and 3/8" connections

| Valve                |                                       |  |
|----------------------|---------------------------------------|--|
| Pipe size:           | 3/8" NPT                              |  |
| Operating pressure:  | 2–300 psi                             |  |
| Flow coefficient:    | 1.8 Cv                                |  |
| Media temperature:   | 15–280 °F                             |  |
| Ambient temperature: | -5–140 °F                             |  |
| Suggested usage:     | Air, inert gas, synthetic oils, water |  |
| Operation:           | 2-way, normally closed solenoid valve |  |
| Mechanism:           | Pilot operated                        |  |
| Manual override:     | No                                    |  |
| Pipe gender:         | Female                                |  |
| Orifice size:        | 3/8"                                  |  |
| Media viscosity:     | 12 cSt                                |  |