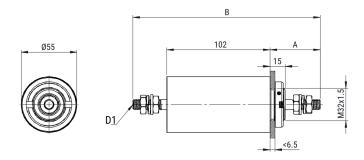

Click here for the 3D model.

| Dimensions |                   |
|------------|-------------------|
| А          | 46.5mm MIN        |
| В          | 180mm MIN         |
| D1         | Threaded Studs M8 |