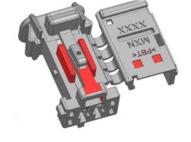

### 98817 Series

— NSCC Rcpt Hsg 1.5 2Ckt

**BEFORE** 

**AFTER** 

Photo is used as representation of product only. NSCC Rcpt Hsg 1.5 2Ckt may come in different colors.

After Picture

## Overview

- To ensure latch robustness during transport, product design is changing
  - Protective walls are being added on either side of the latch
  - Packaging and Delivery unit will change during this time to match standard boxes used on other circuit sizes
- There is NO impact to Fit or Function
  - Protective walls will affect the Form and Appearance of the product
- Samples and Qualification reports available upon request after dates shown above
- Part Numbers Impacted
  - See attached list

#### Additional Information:

- 98817 Series
  - NSCC Rcpt Hsg 1.5 2Ckt