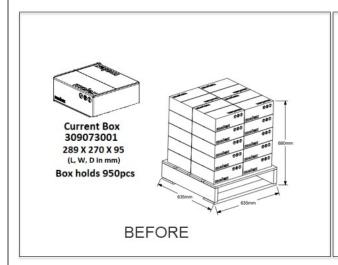

East date to request earnpies by easterner in mevernise 20/200

Traceability Code Markings / Date : New carton

Before Picture

#### **Updated Quantity Template**

|            | Current       |                              | New<br>Standard |               |
|------------|---------------|------------------------------|-----------------|---------------|
|            | Standard      | Current                      | Pack            | New Minimum   |
| Molex Part | Pack Quantity | <mark>y Minimum Order</mark> | Quantity        | Order         |
| Number     | (DU)          | Quantity(MLQ)                | (DU)            | Quantity(MLQ) |
| 988171020  | 950           | 3,800                        | 4,100           | 12,300        |
| 988171021  | 950           | 3,800                        | 4,100           | 12,300        |
| 988171025  | 950           | 3,800                        | 4,100           | 12,300        |
| 988171028  | 950           | 3,800                        | 4,100           | 12,300        |
| 988172020  | 950           | 3,800                        | 4,100           | 12,300        |
| 988172021  | 950           | 3,800                        | 4,100           | 12,300        |
| 988172025  | 950           | 3,800                        | 4,100           | 12,300        |
| 988172028  | 950           | 3,800                        | 4,100           | 12,300        |