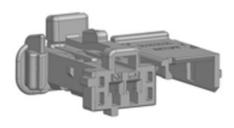

### 98817 Series

— NSCC Rcpt Hsg 1.5 2Ckt

**BEFORE** 

**AFTER** 

Photo is used as representation of product only. NSCC Rcpt Hsg 1.5 2Ckt may come in different colors.

After Picture

#### Additional Information:

- 98817 Series
  - NSCC Rcpt Hsg 1.5 2Ckt