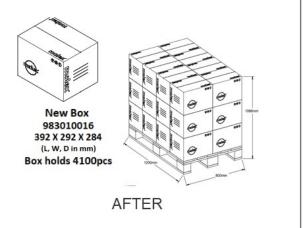

East date to request earnpies by easterner in mevernise 20/200

Traceability Code Markings / Date : New carton

Before Picture

#### **Updated Quantity Template**

|            | Current       |                              | New<br>Standard |               |
|------------|---------------|------------------------------|-----------------|---------------|
|            | Standard      | Current                      | Pack            | New Minimum   |
| Molex Part | Pack Quantity | <mark>y Minimum Order</mark> | Quantity        | Order         |
| Number     | (DU)          | Quantity(MLQ)                | (DU)            | Quantity(MLQ) |
| 988171020  | 950           | 3,800                        | 4,100           | 12,300        |
| 988171021  | 950           | 3,800                        | 4,100           | 12,300        |
| 988171025  | 950           | 3,800                        | 4,100           | 12,300        |
| 988171028  | 950           | 3,800                        | 4,100           | 12,300        |
| 988172020  | 950           | 3,800                        | 4,100           | 12,300        |
| 988172021  | 950           | 3,800                        | 4,100           | 12,300        |
| 988172025  | 950           | 3,800                        | 4,100           | 12,300        |
| 988172028  | 950           | 3,800                        | 4,100           | 12,300        |