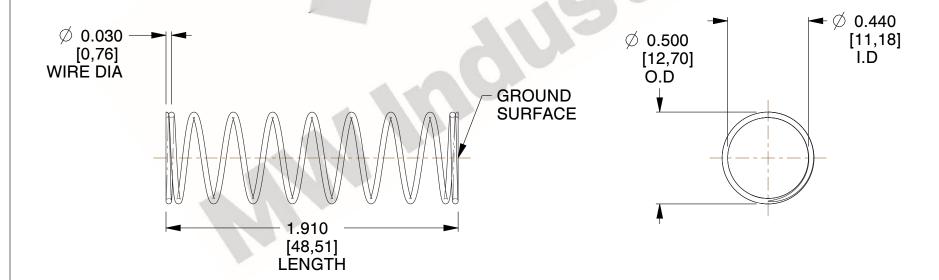

## **NOTES:**

1. Material : Music Wire 2. Finish : Glod Irridite

3. Ends: Closed and Ground

4. Total Coils: 10.000

Sugg. Max. Deflection: 1.600 (in)
 Sugg. Max. Load: 2.300 (lbs)

7. All Drawing Dimensions are in Inches [mm]

1.914

SCALE

11772

COMPONENT

COMPRESSION SPRINGS

UNIT
INCH [mm]
SHEET

**SPRINGS** 

www.mwcomponents.com 80