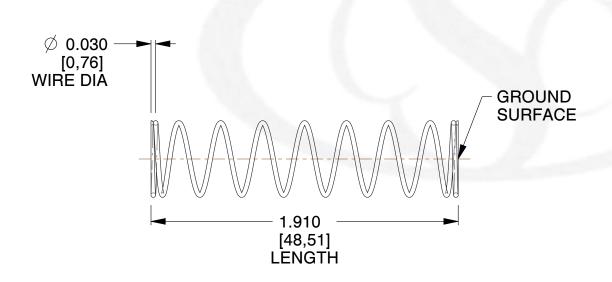

## **NOTES:**

1. Material : Spring Steel 2. Finish : Glod Irridite

3. Ends: Closed and Ground

4. Total Coils: 10.000

Sugg. Max. Deflection: 0.510 (in)
 Sugg. Max. Load: 2.300 (lbs)

7. All Drawing Dimensions are in Inches [mm]