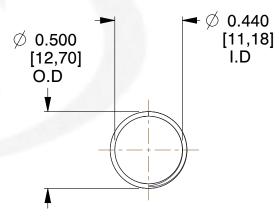

## **NOTES:**

1. Material : Spring Steel 2. Finish : Glod Irridite

3. Ends: Closed and Ground

4. Total Coils: 10.000

Sugg. Max. Deflection: 0.510 (in)
 Sugg. Max. Load: 2.300 (lbs)

7. All Drawing Dimensions are in Inches [mm]