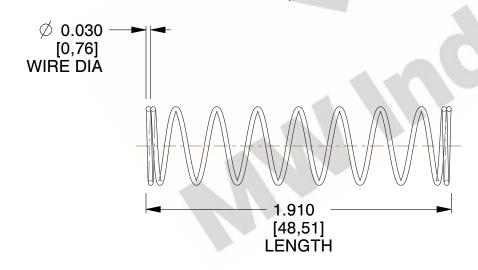

## **NOTES:**

Material : Spring Steel
 Finish : Glod Irridite

3. Ends: Closed

4. Total Coils: 10.000

5. Sugg. Max. Deflection: 0.750 (in)6. Sugg. Max. Load: 2.300 (lbs)

7. All Drawing Dimensions are in Inches [mm]