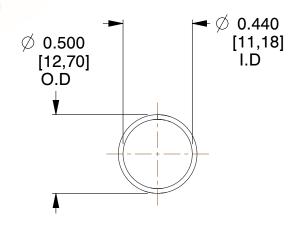

## **NOTES:**

Material : Spring Steel
 Finish : Glod Irridite

3. Ends: Closed

4. Total Coils: 10.000

5. Sugg. Max. Deflection: 0.750 (in)6. Sugg. Max. Load: 2.300 (lbs)

7. All Drawing Dimensions are in Inches [mm]