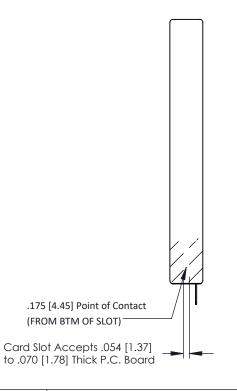

**Contact Detail** 

PC Tail .046x.014(1.17x0.36) - Tail LG=.213(5.41)

.156 [3.96] Contact Spacing x .200 [5.08] Row Spacing

THIS IS A C.A.D. GENERATED DRAWING DO NOT MAKE MANUAL REVISIONS TO MASTER.

ISSUE NUMBER ORIGINAL