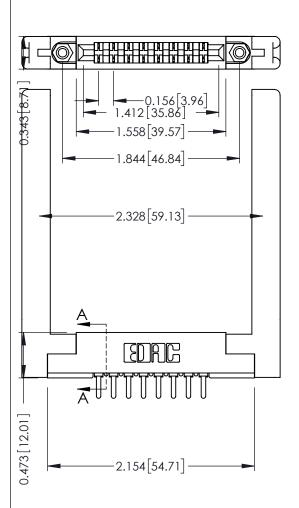

**Contact Detail** 

PC Tail .046x.014(1.17x0.36) - Tail LG=.213(5.41)

.156 [3.96] Contact Spacing x .200 [5.08] Row Spacing

THIS IS A C.A.D. GENERATED DRAWING DO NOT MAKE MANUAL REVISIONS TO MASTER.

ISSUE NUMBER ORIGINAL

**See Accompanying Pages for:** 

- **Contact Bend Details**
- **Mounting Options**

307 / 357 Card Edge Connector Part Number: 307-008-421-168

**EDAC INC** TORONTO, ONTARIO CANADA YOUR CONNECTION TO QUALITY & SERVICE