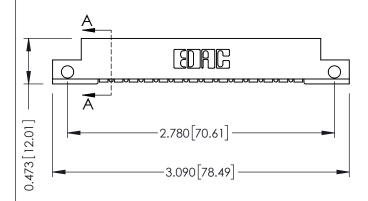

## **See Accompanying Pages for:**

- **Contact Bend Details**
- **Mounting Options**

DRAWN:

SCALE:

CHECKED:

J.LEE

307 Assembly

NTS