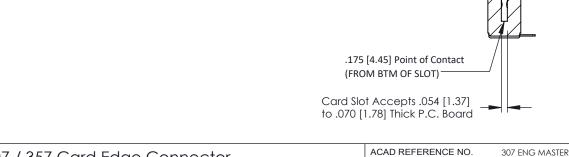

.156 [3.96] Contact Spacing x .200 [5.08] Row Spacing



ORIGINAL

SECTION A-A

DATE: AUG. 11/09

SHEET 1 OF 3

**ISSUE** 

DATE:





## **See Accompanying Pages for:**

- **Contact Bend Details**
- **Mounting Options**



DRAWN:

SCALE:

CHECKED:

J.LEE

307 Assembly

NTS

DRAWING NUMBER

| Part Number: 307-014-454-112 |                                                             |                                                                                                                                                                                                 |
|------------------------------|-------------------------------------------------------------|-------------------------------------------------------------------------------------------------------------------------------------------------------------------------------------------------|
| YOUR CONNECTION TO           | EDAC INC<br>TORONTO, ONTARIO<br>CANADA<br>QUALITY & SERVICE | THESE DRAWINGS AND SPECIFICATIONS ARE THE PROPERTY OF EDA