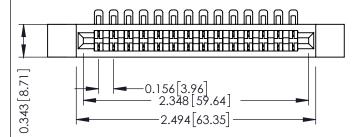

.156 [3.96] Contact Spacing x .200 [5.08] Row Spacing

ORIGINAL

SECTION A-A

DATE: AUG. 11/09

SHEET 1 OF 3

**ISSUE** 

DATE: