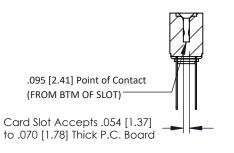

**Contact Detail** 

**Mounting Option** 

## **See Accompanying Pages for:**

- Contact Bend Details
- Mounting Options

THIS IS A C.A.D. GENERATED DRAWING

1

ORIGINAI

## **SECTION A-A**

307 ENG MASTER
DATE: AUG. 11/09

SHEET 1 OF 3

J.LEE

307 Assembly

NTS

| 307 / 357 Card Edge Connector<br>Part Number: 307-014-542-203 |                            |                                                                   | A  |
|---------------------------------------------------------------|----------------------------|-------------------------------------------------------------------|----|
|                                                               |                            |                                                                   | DF |
|                                                               |                            |                                                                   | С  |
|                                                               | EDAC INC                   | THESE DRAWINGS AND SPECIFICATIONS ARE THE PROPERTY OF EDAC INCAND | S  |
|                                                               | TORONTO, ONTARIO<br>CANADA | SHALL NOT BE REPRODUCED, OR COPIED OR USED AS THE BASIS FOR THE   | DF |