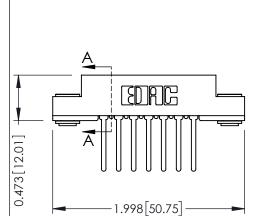

**Contact Detail** 

**Mounting Option** 

## **See Accompanying Pages for:**

- Contact Bend Details
- Mounting Options

THIS IS A C.A.D. GENERATED DRAWING

1

ORIGINAI

## **SECTION A-A**

307 ENG MASTER
DATE: AUG. 11/09

SHEET 1 OF 3

J.LEE

307 Assembly

NTS

| 307 / 357 Card Edge Connector<br>Part Number: 307-014-542-203 |                            |                                                                   | A  |
|---------------------------------------------------------------|----------------------------|-------------------------------------------------------------------|----|
|                                                               |                            |                                                                   | DF |
|                                                               |                            |                                                                   | С  |
|                                                               | EDAC INC                   | THESE DRAWINGS AND SPECIFICATIONS ARE THE PROPERTY OF EDAC INCAND | S  |
|                                                               | TORONTO, ONTARIO<br>CANADA | SHALL NOT BE REPRODUCED, OR COPIED OR USED AS THE BASIS FOR THE   | DF |