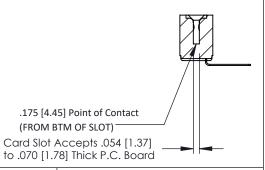

**Mounting Option Contact Detail** 90 Degree Bend (Code 541 Contacts) M3-0.5 Metric Threaded Inserts .156 [3.96] Contact Spacing x .200 [5.08] Row Spacing -2.806 71.27 0.343 [8.71] 0.156[3.96] -3.092[78.54]Ĭ<del>ſ</del>ĬŖŢĸŢĸŢĸŢĸŢĸŢĸŢĸŢĸŢĸŢĸŢĸŢĸŢĸŢ