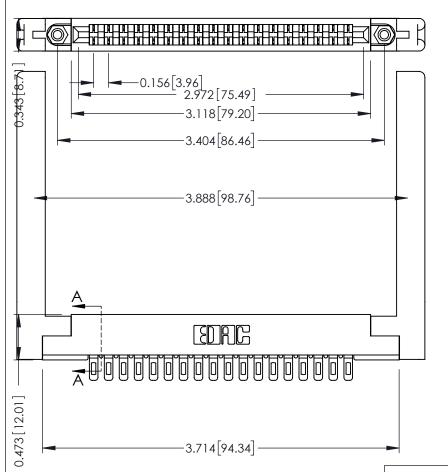

THIS IS A C.A.D. GENERATED DRAWING DO NOT MAKE MANUAL REVISIONS TO MASTER.

ISSUE NUMBER

ORIGINAL

SECTION A-A

.175 [4.45] Point of Contact (FROM BTM OF SLOT)

Card Slot Accepts .054 [1.37] to .070 [1.78] Thick P.C. Board

**See Accompanying Pages for:** 

- **Contact Bend Details**
- **Mounting Options**

307 / 357 Card Edge Connector Part Number: 307-018-401-168

**EDAC INC** TORONTO, ONTARIO CANADA

THESE DRAWINGS AND SPECIFICATIONS ARE THE PROPERTY OF EDAC INC.,AND SHALL NOT BE REPRODUCED, OR COPIED OR USED AS THE BASIS FOR THE MANUFACTURE OR SALE OF APPARATUS WITHOUT WRITTEN PERMISSION.

ACAD REFERENCE NO. 307 ENG MASTER DRAWN: DATE: AUG. 11/09 J.LEE CHECKED: DATE: SCALE: NTS SHEET OF 3 DRAWING NUMBER **ISSUE** 

307 Assembly