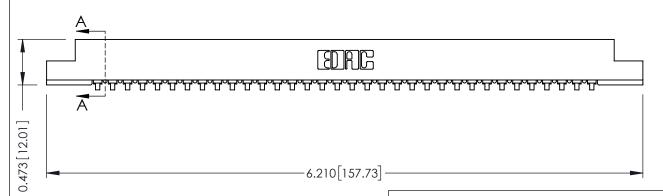

## **SECTION A-A**

**See Accompanying Pages for:** 

- **Contact Bend Details**
- **Mounting Options**

307 / 357 Card Edge Connector Part Number: 307-034-453-108

**EDAC INC** TORONTO, ONTARIO CANADA

THESE DRAWINGS AND SPECIFICATIONS ARE THE PROPERTY OF EDAC INC.,AND SHALL NOT BE REPRODUCED, OR COPIED OR USED AS THE BASIS FOR THE MANUFACTURE OR SALE OF APPARATUS WITHOUT WRITTEN PERMISSION.