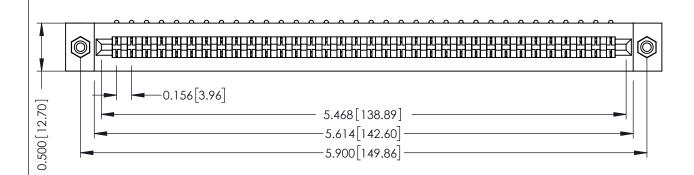

**Mounting Option** #4-40 Unified Threaded Inserts **Contact Detail** 

90 Degree Bend (Code 421 Contacts)

.156 [3.96] Contact Spacing x .200 [5.08] Row Spacing

THIS IS A C.A.D. GENERATED DRAWING DO NOT MAKE MANUAL REVISIONS TO MASTER.