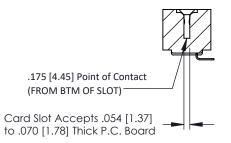

**Mounting Option** #4-40 Unified Threaded Inserts **Contact Detail** 

90 Degree Bend (Code 421 Contacts)

.156 [3.96] Contact Spacing x .200 [5.08] Row Spacing

THIS IS A C.A.D. GENERATED DRAWING DO NOT MAKE MANUAL REVISIONS TO MASTER.