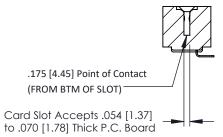

**Mounting Option** No Mounting Lugs **Contact Detail** 

90 Degree Bend (Code 421 Contacts)

.156 [3.96] Contact Spacing x .200 [5.08] Row Spacing

THIS IS A C.A.D. GENERATED DRAWING DO NOT MAKE MANUAL REVISIONS TO MASTER.