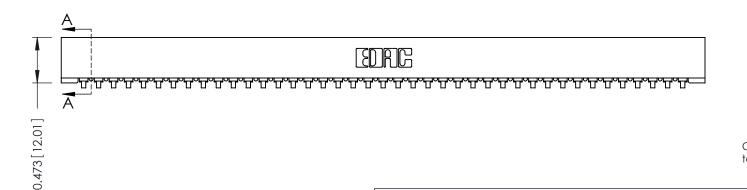

**Mounting Option** No Mounting Lugs **Contact Detail** 

90 Degree Bend (Code 421 Contacts)

.156 [3.96] Contact Spacing x .200 [5.08] Row Spacing

THIS IS A C.A.D. GENERATED DRAWING DO NOT MAKE MANUAL REVISIONS TO MASTER.