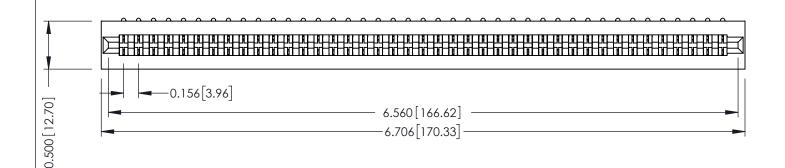

**Mounting Option** No Mounting Lugs **Contact Detail** 

90 Degree Bend (Code 421 Contacts)

.156 [3.96] Contact Spacing x .200 [5.08] Row Spacing

THIS IS A C.A.D. GENERATED DRAWING DO NOT MAKE MANUAL REVISIONS TO MASTER.