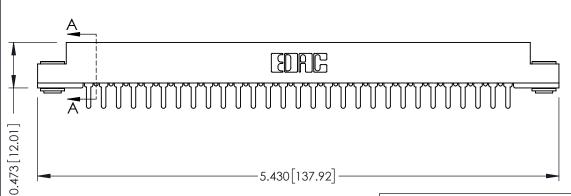

**Mounting Option** .116 (2.95) I.D. Floating Eyelets **Contact Detail** 

PC Tail .046x.013(1.17x0.33) - Tail LG=.213(5.41) .156 [3.96] Contact Spacing x .200 [5.08] Row Spacing





## **SECTION A-A**



## **See Accompanying Pages for:**

- **Contact Bend Details**
- **Mounting Options**

307 / 357 Card Edge Connector Part Number: 307-058-420-203

YOUR CONNECTION TO QUALITY & SERVICE

| ACAD REFERENCE NO | . 307 ENG MASTER |
|-------------------|------------------|
| DRAWN: J.LEE      | DATE: AUG. 11/09 |
| CHECKED:          | DATE:            |
| SCALE: NTS        | SHEET 1 OF 3     |
| DRAWING NUMBER    | ISSUE            |
| 007.4             | ,                |

307 Assembly