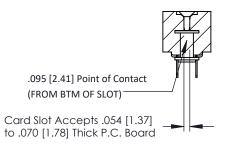

**Mounting Option** .116 (2.95) I.D. Floating Eyelets **Contact Detail** 

PC Tail .046x.013(1.17x0.33) - Tail LG=.213(5.41) .156 [3.96] Contact Spacing x .200 [5.08] Row Spacing