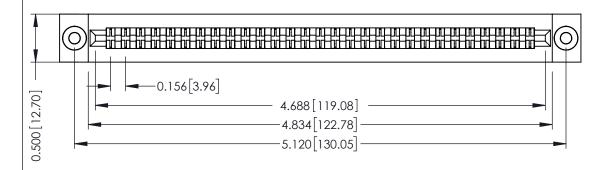

**Mounting Option** .116 (2.95) I.D. Floating Eyelets **Contact Detail** 

PC Tail .046x.013(1.17x0.33) - Tail LG=.213(5.41) .156 [3.96] Contact Spacing x .200 [5.08] Row Spacing