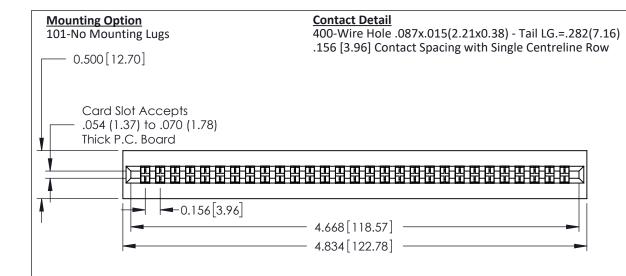

THIS IS A C.A.D. GENERATED DRAWING DO NOT MAKE MANUAL REVISIONS TO MASTER.

ISSUE NUMBER ORIGINAL 1

0.295 [7.49] Card Slot 0.165 [4.19] Point of Contact

**See Accompanying Pages for:** 

**Mounting Options** 

| 306 / 316 / 356 Card Edge Connector |
|-------------------------------------|
| Part Number: 316-029-400-101        |

YOUR CONNECTION TO QUALITY & SERVICE

**EDAC INC** TORONTO, ONTARIO CANADA

THESE DRAWINGS AND SPECIFICATIONS ARE THE PROPERTY OF EDAC INC.,AND SHALL NOT BE REPRODUCED, OR COPIED OR USED AS THE BASIS FOR THE MANUFACTURE OR SALE OF APPARATUS WITHOUT WRITTEN PERMISSION.