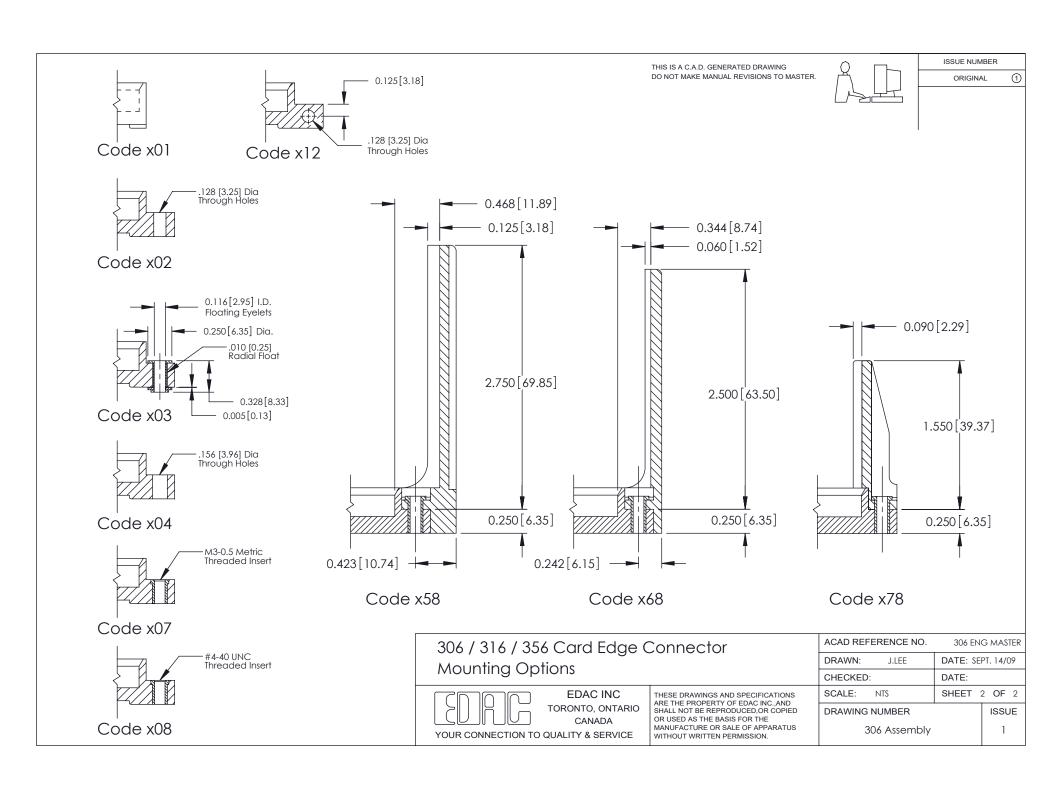

THIS IS A C.A.D. GENERATED DRAWING DO NOT MAKE MANUAL REVISIONS TO MASTER.

ISSUE NUMBER ORIGINAL 1

0.295 [7.49] Card Slot 0.165 [4.19] Point of Contact

**See Accompanying Pages for:** 

**Mounting Options** 

| ACAD REFERENCE NO. | 306 ENG MASTER    |
|--------------------|-------------------|
| DRAWN: J.LEE       | DATE: SEPT. 14/09 |
| CHECKED:           | DATE:             |
| SCALE: NTS         | SHEET 1 OF 2      |
| DRAWING NUMBER     | ISSUE             |
| 306 Assembly       | 1                 |