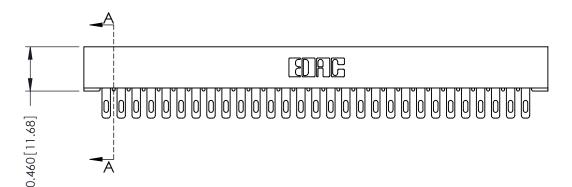

THIS IS A C.A.D. GENERATED DRAWING DO NOT MAKE MANUAL REVISIONS TO MASTER.

ISSUE NUMBER ORIGINAL 1

0.295 [7.49] Card Slot 0.165 [4.19] Point of Contact

**See Accompanying Pages for:** 

**Mounting Options** 

| 306 / 316 / 356 Card Edge Connector |
|-------------------------------------|
| Part Number: 316-029-400-101        |

YOUR CONNECTION TO QUALITY & SERVICE

**EDAC INC** TORONTO, ONTARIO CANADA

THESE DRAWINGS AND SPECIFICATIONS ARE THE PROPERTY OF EDAC INC.,AND SHALL NOT BE REPRODUCED, OR COPIED OR USED AS THE BASIS FOR THE MANUFACTURE OR SALE OF APPARATUS WITHOUT WRITTEN PERMISSION.