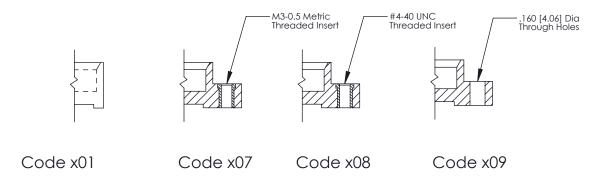

**Mounting Option** 

08-#4-40 Unified Threaded Inserts

**Contact Detail** 

500-Wire Hole .050x.025(1.27x0.64) - Tail LG=.260(6.60) .100 [2.54] Contact Spacing x .300 [7.62] Row Spacing

0.600[15.24]

**See Accompanying Page for: Mounting Options** 

**SECTION A-A** 

THIS IS A C.A.D. GENERATED DRAWING
DO NOT MAKE MANUAL REVISIONS TO MASTER.

SSUE NUMBER

DRIGINAL

1

|  | 325 Card Edge Connector       |                                                               |          | ACAD REFERENCE NO. 325 ENG MASTER |           |        |  |
|--|-------------------------------|---------------------------------------------------------------|----------|-----------------------------------|-----------|--------|--|
|  |                               | DRAWN:                                                        | J.LEE    | DATE: O                           | CT. 06/09 |        |  |
|  | Mourning Ophons               |                                                               | CHECKED: |                                   | DATE:     |        |  |
|  | TORONTO, ONTARIO SI SI CANADA | OR USED AS THE BASIS FOR THE MANUFACTURE OR SALE OF APPARATUS | SCALE:   | NTS                               | SHEET 2   | 2 OF 2 |  |
|  |                               |                                                               | DRAWING  | NUMBER                            |           | ISSUE  |  |
|  |                               |                                                               | 3        | 25 Assembly                       |           | 1      |  |