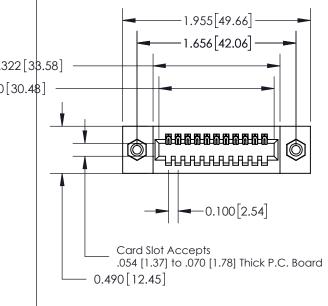

| 325 Card Edge Connector      |   |
|------------------------------|---|
| Part Number: 325-011-500-108 | 3 |

YOUR CONNECTION TO QUALITY & SERVICE

CANADA

|         | ACAD REFERENCE NO | . 325 ENG MASTER        |
|---------|-------------------|-------------------------|
|         | DRAWN: J.LEE      | DATE: <b>OCT. 06/09</b> |
|         | CHECKED:          | DATE:                   |
| D<br>ED | SCALE: NTS        | SHEET 1 OF 2            |
|         | DRAWING NUMBER    | ISSUE                   |
| 5       | 325 Assembly      | 1                       |