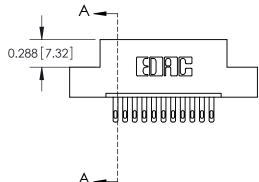

**SECTION A-A** 

THIS IS A C.A.D. GENERATED DRAWING
DO NOT MAKE MANUAL REVISIONS TO MASTER.

SSUE NUMBER

DRIGINAL

1

|  | 325 Card Edge Connector       |                                                               |          | ACAD REFERENCE NO. 325 ENG MASTER |           |        |  |
|--|-------------------------------|---------------------------------------------------------------|----------|-----------------------------------|-----------|--------|--|
|  |                               | DRAWN:                                                        | J.LEE    | DATE: O                           | CT. 06/09 |        |  |
|  | Mourning Ophons               |                                                               | CHECKED: |                                   | DATE:     |        |  |
|  | TORONTO, ONTARIO SI SI CANADA | OR USED AS THE BASIS FOR THE MANUFACTURE OR SALE OF APPARATUS | SCALE:   | NTS                               | SHEET 2   | 2 OF 2 |  |
|  |                               |                                                               | DRAWING  | NUMBER                            |           | ISSUE  |  |
|  |                               |                                                               | 3        | 25 Assembly                       |           | 1      |  |