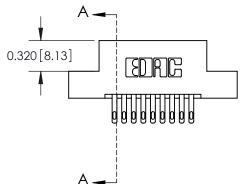

325 Assembly

**SECTION A-A** 

THIS IS A C.A.D. GENERATED DRAWING
DO NOT MAKE MANUAL REVISIONS TO MASTER.

SSUE NUMBER

DRIGINAL

1

|  | 325 Card Edge Connector |                                                                                                                                                                                                 |          | ACAD REFERENCE NO. 325 ENG MASTER |         |         |           |
|--|-------------------------|-------------------------------------------------------------------------------------------------------------------------------------------------------------------------------------------------|----------|-----------------------------------|---------|---------|-----------|
|  | Mounting Options        |                                                                                                                                                                                                 |          | DRAWN:                            | J.LEE   | DATE: O | CT. 06/09 |
|  |                         |                                                                                                                                                                                                 | CHECKED: |                                   | DATE:   |         |           |
|  | TORONTO, ONTARIO CANADA | THESE DRAWINGS AND SPECIFICATIONS ARE THE PROPERTY OF EDAC INC.,AND SHALL NOT BE REPRODUCED,OR COPIED OR USED AS THE BASIS FOR THE MANUFACTURE OR SALE OF APPARATUS WITHOUT WRITTEN PERMISSION. | SCALE:   | NTS                               | SHEET 2 | 2 OF 2  |           |
|  |                         |                                                                                                                                                                                                 | DRAWING  | NUMBER                            |         | ISSUE   |           |
|  |                         |                                                                                                                                                                                                 | 3        | 25 Assembly                       |         | 1       |           |