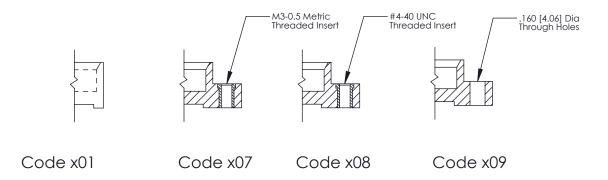

**Mounting Option** 

09-.160 (4.06) Dia. Mounting Holes

**Contact Detail** 

500-Wire Hole .050x.025(1.27x0.64) - Tail LG=.260(6.60) .100 [2.54] Contact Spacing x .300 [7.62] Row Spacing

0.600[15.24]

**See Accompanying Page for: Mounting Options** 

325 Assembly

**SECTION A-A** 

THIS IS A C.A.D. GENERATED DRAWING
DO NOT MAKE MANUAL REVISIONS TO MASTER.

SSUE NUMBER

DRIGINAL

1

|  | 325 Card Edge Connector |                                                                                                                                                                                                 |          | ACAD REFERENCE NO. 325 ENG MASTER |         |         |           |
|--|-------------------------|-------------------------------------------------------------------------------------------------------------------------------------------------------------------------------------------------|----------|-----------------------------------|---------|---------|-----------|
|  | Mounting Options        |                                                                                                                                                                                                 |          | DRAWN:                            | J.LEE   | DATE: O | CT. 06/09 |
|  |                         |                                                                                                                                                                                                 | CHECKED: |                                   | DATE:   |         |           |
|  | TORONTO, ONTARIO CANADA | THESE DRAWINGS AND SPECIFICATIONS ARE THE PROPERTY OF EDAC INC.,AND SHALL NOT BE REPRODUCED,OR COPIED OR USED AS THE BASIS FOR THE MANUFACTURE OR SALE OF APPARATUS WITHOUT WRITTEN PERMISSION. | SCALE:   | NTS                               | SHEET 2 | 2 OF 2  |           |
|  |                         |                                                                                                                                                                                                 | DRAWING  | NUMBER                            |         | ISSUE   |           |
|  |                         |                                                                                                                                                                                                 | 3        | 25 Assembly                       |         | 1       |           |