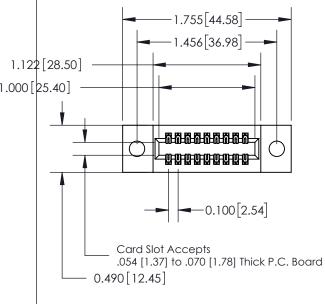

325 Card Edge Connector Part Number: 325-018-500-209

YOUR CONNECTION TO QUALITY & SERVICE

|   | ACAD REFERENCE NO | . 325 ENG MASTER |  |  |  |
|---|-------------------|------------------|--|--|--|
|   | DRAWN: J.LEE      | DATE: OCT. 06/09 |  |  |  |
|   | CHECKED:          | DATE:            |  |  |  |
|   | SCALE: NTS        | SHEET 1 OF 2     |  |  |  |
| D | DRAWING NUMBER    | ISSUE            |  |  |  |
|   |                   |                  |  |  |  |