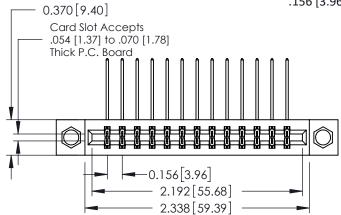

**Mounting Option** 

08-#4-40 Unified Threaded Inserts

**Contact Detail** 

559-90 Degree Bend (Code 541 Contacts) .156 [3.96] Contact Spacing x .200 [5.08] Row Spacing THIS IS A C.A.D. GENERATED DRAWING DO NOT MAKE MANUAL REVISIONS TO MASTER.

ISSUE NUMBER

ORIGINAL

1

**See Accompanying Pages for:** 

- **Contact Bend Details**
- **Mounting Options**

| 337 / 387 Series Card Edge Connector |
|--------------------------------------|
| Part Number: 337-026-559-808         |