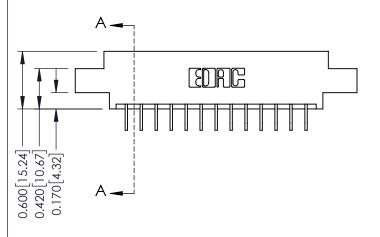

0.330 [8.38] Card Slot 0.160 [4.06] Point of Contact

ISSUE NUMBER

ORIGINAL

1

| 337 / 387 Series Card Edge Connector<br>Contact Bend Detail |                                                                                                                                                                                                 | ACAD REFERENCE NO.           | 337 ENG MASTER |               |
|-------------------------------------------------------------|-------------------------------------------------------------------------------------------------------------------------------------------------------------------------------------------------|------------------------------|----------------|---------------|
|                                                             |                                                                                                                                                                                                 | DRAWN: J.LEE DATE:OCT. 06/09 |                | T. 06/09      |
|                                                             |                                                                                                                                                                                                 | CHECKED:                     | DATE:          |               |
| TORONTO, ONTARIO A S CANADA                                 | THESE DRAWINGS AND SPECIFICATIONS ARE THE PROPERTY OF EDAC INC.,AND SHALL NOT BE REPRODUCED,OR COPIED OR USED AS THE BASIS FOR THE MANUFACTURE OR SALE OF APPARATUS WITHOUT WRITTEN PERMISSION. | SCALE: NTS                   | SHEET          | 2 <b>OF</b> 3 |
|                                                             |                                                                                                                                                                                                 | DRAWING NUMBER               |                | ISSUE         |
|                                                             |                                                                                                                                                                                                 | 337 Assembly                 |                | 1             |