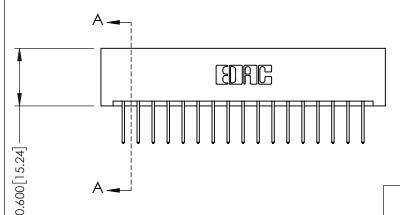

THIS IS A C.A.D. GENERATED DRAWING DO NOT MAKE MANUAL REVISIONS TO MASTER.

ISSUE NUMBER

ORIGINAL

1

**See Accompanying Pages for:** 

- **Contact Bend Details**
- **Mounting Options**

| 337 / 387 Series Card Edge Connector |
|--------------------------------------|
| Part Number: 337-034-523-201         |