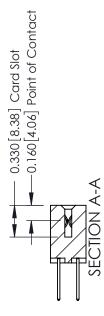

ISSUE NUMBER

ORIGINAL

1

| 337 / 387 Series Card Edge Connector<br>Contact Bend Detail                                                                                    |                                                                                                 | ACAD REFERENCE NO. | 337 ENG MASTER   |               |
|------------------------------------------------------------------------------------------------------------------------------------------------|-------------------------------------------------------------------------------------------------|--------------------|------------------|---------------|
|                                                                                                                                                |                                                                                                 | DRAWN: J.LEE       | DATE: OCT. 06/09 |               |
|                                                                                                                                                |                                                                                                 | CHECKED:           | DATE:            |               |
| TORONTO, ONTARIO  ARE THE PROPERTY OF EDAC INC. ANI SHALL NOT BE REPRODUCED, OR COPI OR USED AS THE BASIS FOR THE OR USED AS THE BASIS FOR THE | THESE DRAWINGS AND SPECIFICATIONS                                                               | SCALE: NTS         | SHEET            | 2 <b>OF</b> 3 |
|                                                                                                                                                | SHALL NOT BE REPRODUCED,OR COPIED OR USED AS THE BASIS FOR THE MANUFACTURE OR SALE OF APPARATUS | DRAWING NUMBER     |                  | ISSUE         |
|                                                                                                                                                |                                                                                                 | 337 Assembly       |                  | 1             |