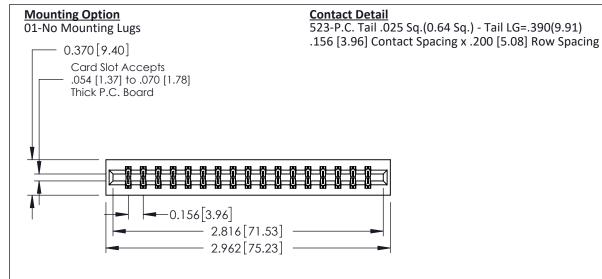

THIS IS A C.A.D. GENERATED DRAWING DO NOT MAKE MANUAL REVISIONS TO MASTER.

ISSUE NUMBER

ORIGINAL

1

**See Accompanying Pages for:** 

- **Contact Bend Details**
- **Mounting Options**

| 337 / 387 Series Card Edge Connector |
|--------------------------------------|
| Part Number: 337-034-523-201         |