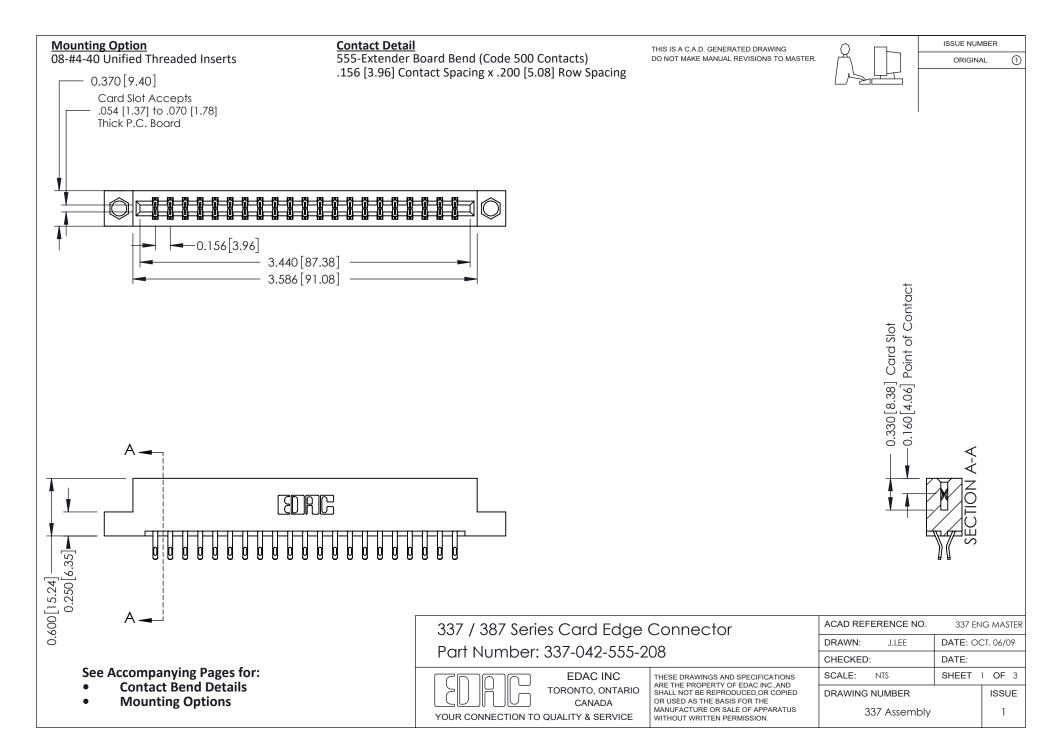

ISSUE NUMBER

ORIGINAL

1

| 337 / 387 Series Card Edge Connector<br>Contact Bend Detail           |                                                                                                                                                                                                  | ACAD REFERENCE NO. 337 E |                  | G MASTER      |
|-----------------------------------------------------------------------|--------------------------------------------------------------------------------------------------------------------------------------------------------------------------------------------------|--------------------------|------------------|---------------|
|                                                                       |                                                                                                                                                                                                  | DRAWN: J.LEE             | DATE: OCT. 06/09 |               |
|                                                                       |                                                                                                                                                                                                  | CHECKED: DATE:           |                  |               |
| EDAC INC TORONTO, ONTARIO CANADA YOUR CONNECTION TO QUALITY & SERVICE | THESE DRAWINGS AND SPECIFICATIONS ARE THE PROPERTY OF EDAC INC.,AND SHALL NOT BE REPRODUCED, OR COPIED OR USED AS THE BASIS FOR THE MANUFACTURE OR SALE OF APPARATUS WITHOUT WRITTEN PERMISSION. | SCALE: NTS               | SHEET            | 2 <b>OF</b> 3 |
|                                                                       |                                                                                                                                                                                                  | DRAWING NUMBER           |                  | ISSUE         |
|                                                                       |                                                                                                                                                                                                  | 337 Assembly             |                  | 1             |