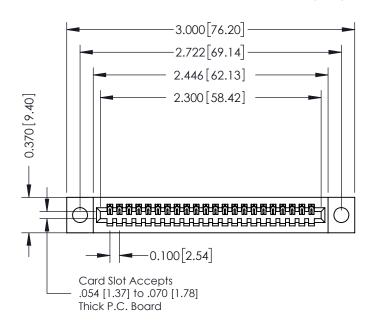

## **See Accompanying Pages for:**

- **Contact Bend Details**
- **Mounting Options**

| 342 / 392 Card Edge Connector |
|-------------------------------|
| Part Number: 342-022-520-104  |

342 ENG MASTER J.LEE DATE: OCT. 06/09 SHEET 1 OF 3 NTS