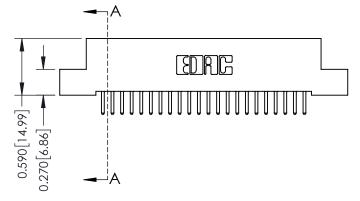

## **Mounting Option**

04-.156 (3.96) Dia. Mounting Holes

## **Contact Detail**

520-P.C. Tail .030x.018(0.76x0.46) - Tail LG=.185(4.70) .100 [2.54] Contact Spacing x .200 [5.08] Row Spacing





## 0.410[10.41] **SECTION A-A**

## **See Accompanying Pages for:**

- **Contact Bend Details**
- **Mounting Options**

| 342 / 392 Card Edge Connector |
|-------------------------------|
| Part Number: 342-022-520-104  |



342 ENG MASTER J.LEE DATE: OCT. 06/09 SHEET 1 OF 3 NTS

342 Assembly

THIS IS A C.A.D. GENERATED DRAWING DO NOT MAKE MANUAL REVISIONS TO MASTER. ISSUE NUMBER

ORIGINAL

1



| 342 / 392 Series Card Edge Connector<br>Contact Bend Detail |                                                                                                  | ACAD REFERENCE NO. 342 ENG MASTER |             |          |          |
|-------------------------------------------------------------|--------------------------------------------------------------------------------------------------|--