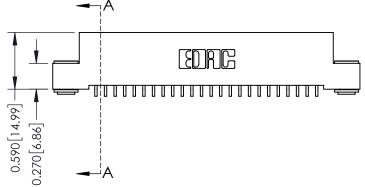

## **See Accompanying Pages for:**

- **Contact Bend Details**
- **Mounting Options**

| 342 / 392 Card Edge Connector |
|-------------------------------|
| Part Number: 342-024-559-103  |

YOUR CONNECTION TO QUALITY & SERVICE

|   | ACAD REFERENCE NO | 342 ENG MASTER   |
|---|-------------------|------------------|
|   | DRAWN: J.LEE      | DATE: OCT. 06/09 |
|   | CHECKED:          | DATE:            |
|   | SCALE: NTS        | SHEET 1 OF 3     |
| ) | DRAWING NUMBER    | ISSUE            |