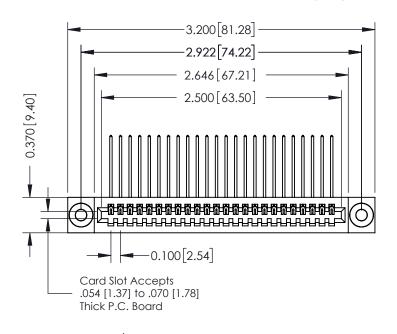

## **See Accompanying Pages for:**

- **Contact Bend Details**
- **Mounting Options**

| 342 / 392 Card Edge Connector |
|-------------------------------|
| Part Number: 342-024-559-103  |

YOUR CONNECTION TO QUALITY & SERVICE

|   | ACAD REFERENCE NO | 342 ENG MASTER   |
|---|-------------------|------------------|
|   | DRAWN: J.LEE      | DATE: OCT. 06/09 |
|   | CHECKED:          | DATE:            |
|   | SCALE: NTS        | SHEET 1 OF 3     |
| ) | DRAWING NUMBER    | ISSUE            |