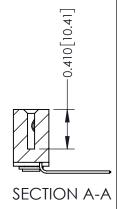

## **See Accompanying Pages for:**

- **Contact Bend Details**
- **Mounting Options**

| 342 / 392 Card Edge Connector |
|-------------------------------|
| Part Number: 342-024-559-103  |

YOUR CONNECTION TO QUALITY & SERVICE

|   | ACAD REFERENCE NO | 342 ENG MASTER   |
|---|-------------------|------------------|
|   | DRAWN: J.LEE      | DATE: OCT. 06/09 |
|   | CHECKED:          | DATE:            |
|   | SCALE: NTS        | SHEET 1 OF 3     |
| ) | DRAWING NUMBER    | ISSUE            |