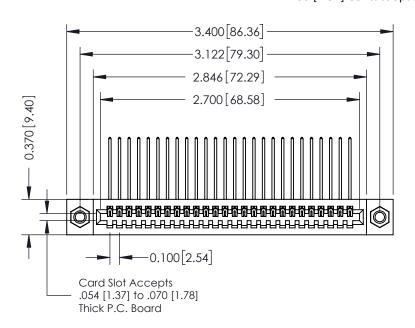

342 Assembly

THIS IS A C.A.D. GENERATED DRAWING DO NOT MAKE MANUAL REVISIONS TO MASTER. ISSUE NUMBER

ORIGINAL

1

| 342 / 392 Series Card Edge Connector |                                                                  |          | ACAD REFERENCE NO. 342 ENG MASTER |                  |        |  |
|--------------------------------------|------------------------------------------------------------------|----------|-----------------------------------|------------------|--------|--|
| Contact Bend Detail                  |                                                                  | DRAWN:   | J.LEE                             | DATE: OCT. 06/09 |        |  |
|                                      |                                                                  | CHECKED: |                                   | DATE:            |        |  |
|                                      | HESE DRAWINGS AND SPECIFICATIONS RE THE PROPERTY OF EDAC INCAND  | SCALE:   | NTS                               | SHEET :          | 2 OF 3 |  |
| TORONTO, ONTARIO                     | SHALL NOT BE REPRODUCED, OR COPIED  OR USED AS THE BASIS FOR THE | DRAWING  | NUMBER                            |                  | ISSUE  |  |
| YOUR CONNECTION TO QUALITY & SERVICE | MANUFACTURE OR SALE OF APPARATUS                                 | 3        | 42 Assembly                       |                  | 1      |  |