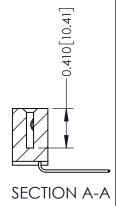

## **Mounting Option** 07-M3-0.5 Metric Threaded Inserts

**Contact Detail** 

559-90 Degree Bend (Code 541 Contacts) .100 [2.54] Contact Spacing x .200 [5.08] Row Spacing