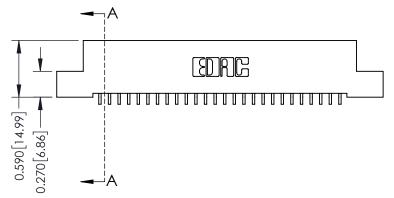

## **Mounting Option** 07-M3-0.5 Metric Threaded Inserts

**Contact Detail** 

559-90 Degree Bend (Code 541 Contacts) .100 [2.54] Contact Spacing x .200 [5.08] Row Spacing