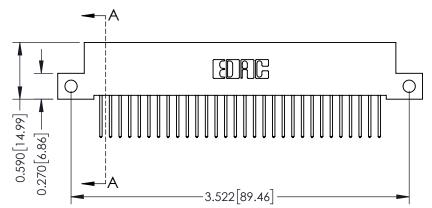

**Mounting Option** 

12-.128 (3.25) Dia. Side Mounting Holes

**Contact Detail** 

523-P.C. Tail .025 Sq.(0.64 Sq.) - Tail LG=.400(10.16) .100 [2.54] Contact Spacing x .200 [5.08] Row Spacing

**See Accompanying Pages for:** 

- **Contact Bend Details**
- **Mounting Options**

342 / 392 Card Edge Connector Part Number: 342-030-523-112

YOUR CONNECTION TO QUALITY & SERVICE

CANADA

342 ENG MASTER J.LEE DATE: OCT. 06/09 SHEET 1 OF 3

342 Assembly

THIS IS A C.A.D. GENERATED DRAWING DO NOT MAKE MANUAL REVISIONS TO MASTER

ISSUE NUMBER

ORIGINAL

1

| 342 / 392 Card Edge Connector<br>Mounting Options |                                                                                                                                                                                                 | ACAD REFERENCE NO. 342 ENG MASTER |                         |        |  |  |
|---------------------------------------------------|-------------------------------------------------------------------------------------------------------------------------------------------------------------------------------------------------|-----------------------------------|-------------------------|--------|--|--|
|                                                   |                                                                                                                                                                                                 | DRAWN: J.LEE                      | DATE: <b>OCT. 06/09</b> |        |  |  |
|                                                   |                                                                                                                                                                                                 | CHECKED:                          | DATE:                   |        |  |  |
| TORONTO, ONTARIO                                  | THESE DRAWINGS AND SPECIFICATIONS ARE THE PROPERTY OF EDAC INC.,AND SHALL NOT BE REPRODUCED,OR COPIED OR USED AS THE BASIS FOR THE MANUFACTURE OR SALE OF APPARATUS WITHOUT WRITTEN PERMISSION. | SCALE: NTS                        | SHEET :                 | 3 OF 3 |  |  |
|                                                   |                                                                                                                                                                                                 | DRAWING NUMBER                    | •                       | ISSUE  |  |  |
| YOUR CONNECTION TO QUALITY & SERVICE              |                                                                                                                                                                                                 | 342 Assembly                      |                         | 1      |  |  |