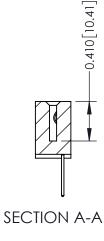

**Mounting Option** 

12-.128 (3.25) Dia. Side Mounting Holes

**Contact Detail** 

523-P.C. Tail .025 Sq.(0.64 Sq.) - Tail LG=.400(10.16) .100 [2.54] Contact Spacing x .200 [5.08] Row Spacing

**See Accompanying Pages for:** 

- **Contact Bend Details**
- **Mounting Options**

342 / 392 Card Edge Connector Part Number: 342-030-523-112

YOUR CONNECTION TO QUALITY & SERVICE

CANADA

342 ENG MASTER J.LEE DATE: OCT. 06/09 SHEET 1 OF 3

342 Assembly

THIS IS A C.A.D. GENERATED DRAWING DO NOT MAKE MANUAL REVISIONS TO MASTER. ISSUE NUMBER

ORIGINAL

1

| 342 / 392 Series Card Edge Connector<br>Contact Bend Detail |                                                                                                                                                                                                  | ACAD REFERENCE NO. 342 ENG MASTER |             |                  |        |
|-------------------------------------------------------------|--------------------------------------------------------------------------------------------------------------------------------------------------------------------------------------------------|-----------------------------------|-------------|------------------|--------|
|                                                             |                                                                                                                                                                                                  | DRAWN:                            | J.LEE       | DATE: OCT. 06/09 |        |
|                                                             |                                                                                                                                                                                                  | CHECKED:                          |             | DATE:            |        |
| TORONTO, ONTARIO                                            | THESE DRAWINGS AND SPECIFICATIONS ARE THE PROPERTY OF EDAC INC. AND SHALL NOT BE REPRODUCED, OR COPIED OR USED AS THE BASIS FOR THE MANUFACTURE OR SALE OF APPARATUS WITHOUT WRITTEN PERMISSION. | SCALE:                            | NTS         | SHEET :          | 2 OF 3 |
|                                                             |                                                                                                                                                                                                  | DRAWING                           | NUMBER      |                  | ISSUE  |
| YOUR CONNECTION TO QUALITY & SERVICE                        |                                                                                                                                                                                                  | 3                                 | 42 Assembly |                  | 1      |