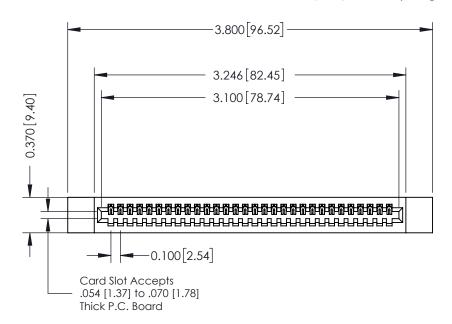

**Mounting Option** 

12-.128 (3.25) Dia. Side Mounting Holes

**Contact Detail** 

523-P.C. Tail .025 Sq.(0.64 Sq.) - Tail LG=.400(10.16) .100 [2.54] Contact Spacing x .200 [5.08] Row Spacing

**See Accompanying Pages for:** 

- **Contact Bend Details**
- **Mounting Options**

342 / 392 Card Edge Connector Part Number: 342-030-523-112

YOUR CONNECTION TO QUALITY & SERVICE

CANADA

342 ENG MASTER J.LEE DATE: OCT. 06/09 SHEET 1 OF 3

342 Assembly

THIS IS A C.A.D. GENERATED DRAWING DO NOT MAKE MANUAL REVISIONS TO MASTER. ISSUE NUMBER

ORIGINAL

1

| 342 / 392 Series Card Edge Connector<br>Contact Bend Detail |                                                                                                                                                                                                  | ACAD REFERENCE NO. 342 ENG MASTER |             |                  |        |
|-------------------------------------------------------------|--------------------------------------------------------------------------------------------------------------------------------------------------------------------------------------------------|-----------------------------------|-------------|------------------|--------|
|                                                             |                                                                                                                                                                                                  | DRAWN:                            | J.LEE       | DATE: OCT. 06/09 |        |
|                                                             |                                                                                                                                                                                                  | CHECKED:                          |             | DATE:            |        |
| TORONTO, ONTARIO                                            | THESE DRAWINGS AND SPECIFICATIONS ARE THE PROPERTY OF EDAC INC. AND SHALL NOT BE REPRODUCED, OR COPIED OR USED AS THE BASIS FOR THE MANUFACTURE OR SALE OF APPARATUS WITHOUT WRITTEN PERMISSION. | SCALE:                            | NTS         | SHEET :          | 2 OF 3 |
|                                                             |                                                                                                                                                                                                  | DRAWING                           | NUMBER      |                  | ISSUE  |
| YOUR CONNECTION TO QUALITY & SERVICE                        |                                                                                                                                                                                                  | 3                                 | 42 Assembly |                  | 1      |