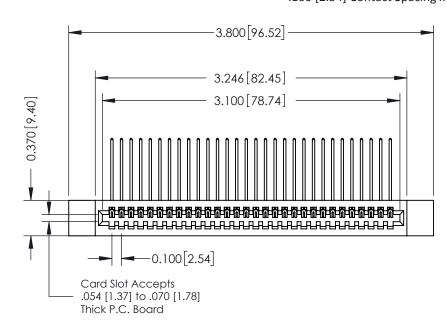

## **See Accompanying Pages for:**

- **Contact Bend Details**
- **Mounting Options**

342 / 392 Card Edge Connector Part Number: 342-030-559-112

YOUR CONNECTION TO QUALITY & SERVICE

CANADA

342 ENG MASTER J.LEE DATE: OCT. 06/09 SHEET 1 OF 3

342 Assembly

THIS IS A C.A.D. GENERATED DRAWING DO NOT MAKE MANUAL REVISIONS TO MASTER. ISSUE NUMBER

ORIGINAL

1

| 342 / 392 Series Card Edge Connector<br>Contact Bend Detail |                                                                                                                                                                                                  | ACAD REFERENCE NO. 342 ENG MASTER |             |                  |        |
|-------------------------------------------------------------|--------------------------------------------------------------------------------------------------------------------------------------------------------------------------------------------------|-----------------------------------|-------------|------------------|--------|
|                                                             |                                                                                                                                                                                                  | DRAWN:                            | J.LEE       | DATE: OCT. 06/09 |        |
|                                                             |                                                                                                                                                                                                  | CHECKED:                          |             | DATE:            |        |
| TORONTO, ONTARIO                                            | THESE DRAWINGS AND SPECIFICATIONS ARE THE PROPERTY OF EDAC INC. AND SHALL NOT BE REPRODUCED, OR COPIED OR USED AS THE BASIS FOR THE MANUFACTURE OR SALE OF APPARATUS WITHOUT WRITTEN PERMISSION. | SCALE:                            | NTS         | SHEET :          | 2 OF 3 |
|                                                             |                                                                                                                                                                                                  | DRAWING                           | NUMBER      |                  | ISSUE  |
| YOUR CONNECTION TO QUALITY & SERVICE                        |                                                                                                                                                                                                  | 3                                 | 42 Assembly |                  | 1      |