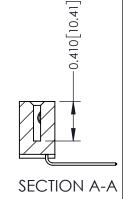

**Mounting Option** 

12-.128 (3.25) Dia. Side Mounting Holes

**Contact Detail** 

559-90 Degree Bend (Code 541 Contacts) .100 [2.54] Contact Spacing x .200 [5.08] Row Spacing

THIS IS A C.A.D. GENERATED DRAWING DO NOT MAKE MANUAL REVISIONS TO MASTER

ISSUE NUMBER

ORIGINAL

1

| 342 / 392 Card Edge Connector<br>Mounting Options |                                                                                                                                                                                               | ACAD REFERENCE NO. 342 ENG MASTER |                         |        |  |  |
|---------------------------------------------------|-----------------------------------------------------------------------------------------------------------------------------------------------------------------------------------------------|-----------------------------------|-------------------------|--------|--|--|
|                                                   |                                                                                                                                                                                               | DRAWN: J.LEE                      | DATE: <b>OCT. 06/09</b> |        |  |  |
|                                                   |                                                                                                                                                                                               | CHECKED:                          | DATE:                   |        |  |  |
| TORONTO, ONTARIO                                  | THESE DRAWINGS AND SPECIFICATIONS ARE THE PROPERTY OF EDAC INCAND SHALL NOT BE REPRODUCED,OR COPIED OR USED AS THE BASIS FOR THE MANUFACTURE OR SALE OF APPARATUS WITHOUT WRITTEN PERMISSION. | SCALE: NTS                        | SHEET :                 | 3 OF 3 |  |  |
|                                                   |                                                                                                                                                                                               | DRAWING NUMBER                    | •                       | ISSUE  |  |  |
| YOUR CONNECTION TO QUALITY & SERVICE              |                                                                                                                                                                                               | 342 Assembly                      |                         | 1      |  |  |