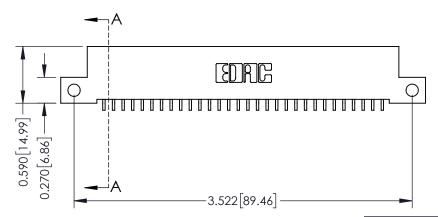

**Mounting Option** 

12-.128 (3.25) Dia. Side Mounting Holes

**Contact Detail** 

559-90 Degree Bend (Code 541 Contacts) .100 [2.54] Contact Spacing x .200 [5.08] Row Spacing

THIS IS A C.A.D. GENERATED DRAWING DO NOT MAKE MANUAL REVISIONS TO MASTER

ISSUE NUMBER

ORIGINAL

1

| 342 / 392 Card Edge Connector<br>Mounting Options |                                                                                                                                                                                               | ACAD REFERENCE NO. 342 ENG MASTER |                         |        |  |  |
|---------------------------------------------------|-----------------------------------------------------------------------------------------------------------------------------------------------------------------------------------------------|-----------------------------------|-------------------------|--------|--|--|
|                                                   |                                                                                                                                                                                               | DRAWN: J.LEE                      | DATE: <b>OCT. 06/09</b> |        |  |  |
|                                                   |                                                                                                                                                                                               | CHECKED:                          | DATE:                   |        |  |  |
| TORONTO, ONTARIO                                  | THESE DRAWINGS AND SPECIFICATIONS ARE THE PROPERTY OF EDAC INCAND SHALL NOT BE REPRODUCED,OR COPIED OR USED AS THE BASIS FOR THE MANUFACTURE OR SALE OF APPARATUS WITHOUT WRITTEN PERMISSION. | SCALE: NTS                        | SHEET :                 | 3 OF 3 |  |  |
|                                                   |                                                                                                                                                                                               | DRAWING NUMBER                    | •                       | ISSUE  |  |  |
| YOUR CONNECTION TO QUALITY & SERVICE              |                                                                                                                                                                                               | 342 Assembly                      |                         | 1      |  |  |