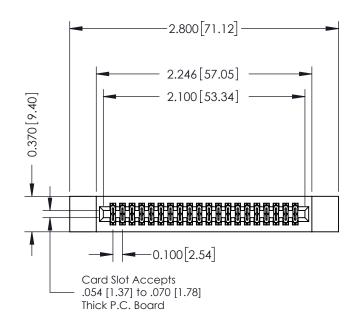

## **See Accompanying Pages for:**

- **Contact Bend Details**
- **Mounting Options**

| EDAG ING                      |
|-------------------------------|
| Part Number: 342-040-542-212  |
| 342 / 392 Card Edge Connector |

| DRAWN: J.LEE   | DATE: OCT. 06/09 |        |  |
|----------------|------------------|--------|--|
| CHECKED:       | DATE:            |        |  |
| SCALE: NTS     | SHEET '          | 1 OF 3 |  |
| DRAWING NUMBER |                  | ISSUE  |  |
| 342 Assembly   |                  | 1      |  |