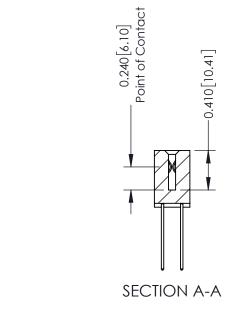

## **Contact Detail**

542-Wire Wrap .025 Sq.(0.64 Sq.) - Tail LG=.655(16.64) .100 [2.54] Contact Spacing x .200 [5.08] Row Spacing