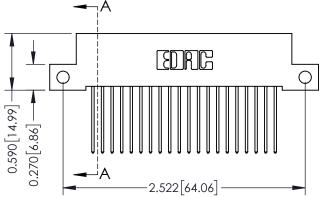

## **Mounting Option**

12-.128 (3.25) Dia. Side Mounting Holes

## **Contact Detail**

542-Wire Wrap .025 Sq.(0.64 Sq.) - Tail LG=.655(16.64) .100 [2.54] Contact Spacing x .200 [5.08] Row Spacing





## **See Accompanying Pages for:**

- **Contact Bend Details**
- **Mounting Options**



| EDAG ING                      |
|-------------------------------|
| Part Number: 342-040-542-212  |
| 342 / 392 Card Edge Connector |



| DRAWN: J.LEE   | DATE: OCT. 06/09 |        |  |
|----------------|------------------|--------|--|
| CHECKED:       | DATE:            |        |  |
| SCALE: NTS     | SHEET '          | 1 OF 3 |  |
| DRAWING NUMBER |                  | ISSUE  |  |
| 342 Assembly   |                  | 1      |  |

ACAD REFERENCE NO. 342 ENG MASTER

THIS IS A C.A.D. GENERATED DRAWING DO NOT MAKE MANUAL REVISIONS TO MASTER. ISSUE NUMBER

ORIGINAL

1



| 342 / 392 Series Card Edge Connector<br>Contact Bend Detail |