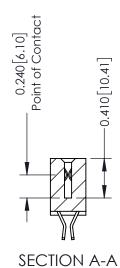

**Mounting Option** 07-M3-0.5 Metric Threaded Inserts **Contact Detail** 

555-Extender Board Bend (Code 500 Contacts) .100 [2.54] Contact Spacing x .200 [5.08] Row Spacing