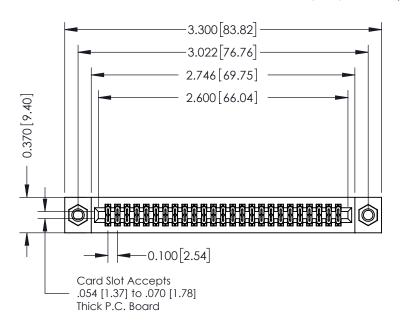

## **See Accompanying Pages for:**

- **Contact Bend Details**
- **Mounting Options**

342 / 392 Card Edge Connector Part Number: 342-050-555-207

YOUR CONNECTION TO QUALITY & SERVICE

CANADA

342 ENG MASTER J.LEE DATE: OCT. 06/09 SHEET 1 OF 3

342 Assembly

THIS IS A C.A.D. GENERATED DRAWING DO NOT MAKE MANUAL REVISIONS TO MASTER. ISSUE NUMBER

ORIGINAL

1

| 342 / 392 Series Card Edge Connector<br>Contact Bend Detail |                                                                                                                                                                                                  | ACAD REFERENCE NO. 342 ENG MASTER |             |                  |        |
|-------------------------------------------------------------|--------------------------------------------------------------------------------------------------------------------------------------------------------------------------------------------------|-----------------------------------|-------------|------------------|--------|
|                                                             |                                                                                                                                                                                                  | DRAWN:                            | J.LEE       | DATE: OCT. 06/09 |        |
|                                                             |                                                                                                                                                                                                  | CHECKED:                          |             | DATE:            |        |
| TORONTO, ONTARIO                                            | THESE DRAWINGS AND SPECIFICATIONS ARE THE PROPERTY OF EDAC INC. AND SHALL NOT BE REPRODUCED, OR COPIED OR USED AS THE BASIS FOR THE MANUFACTURE OR SALE OF APPARATUS WITHOUT WRITTEN PERMISSION. | SCALE:                            | NTS         | SHEET :          | 2 OF 3 |
|                                                             |                                                                                                                                                                                                  | DRAWING                           | NUMBER      |                  | ISSUE  |
| YOUR CONNECTION TO QUALITY & SERVICE                        |                                                                                                                                                                                                  | 3                                 | 42 Assembly |                  | 1      |