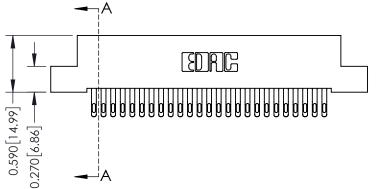

342 Assembly

THIS IS A C.A.D. GENERATED DRAWING DO NOT MAKE MANUAL REVISIONS TO MASTER. ISSUE NUMBER

ORIGINAL

1

| 342 / 392 Series Card Edge Connector<br>Contact Bend Detail |                                                                                                                                                                                                  | ACAD REFERENCE NO. 342 ENG MASTER |             |                  |        |
|-------------------------------------------------------------|--------------------------------------------------------------------------------------------------------------------------------------------------------------------------------------------------|-----------------------------------|-------------|------------------|--------|
|                                                             |                                                                                                                                                                                                  | DRAWN:                            | J.LEE       | DATE: OCT. 06/09 |        |
|                                                             |                                                                                                                                                                                                  | CHECKED:                          |             | DATE:            |        |
| TORONTO, ONTARIO                                            | THESE DRAWINGS AND SPECIFICATIONS ARE THE PROPERTY OF EDAC INC. AND SHALL NOT BE REPRODUCED, OR COPIED OR USED AS THE BASIS FOR THE MANUFACTURE OR SALE OF APPARATUS WITHOUT WRITTEN PERMISSION. | SCALE:                            | NTS         | SHEET :          | 2 OF 3 |
|                                                             |                                                                                                                                                                                                  | DRAWING                           | NUMBER      |                  | ISSUE  |
| YOUR CONNECTION TO QUALITY & SERVICE                        |                                                                                                                                                                                                  | 3                                 | 42 Assembly |                  | 1      |