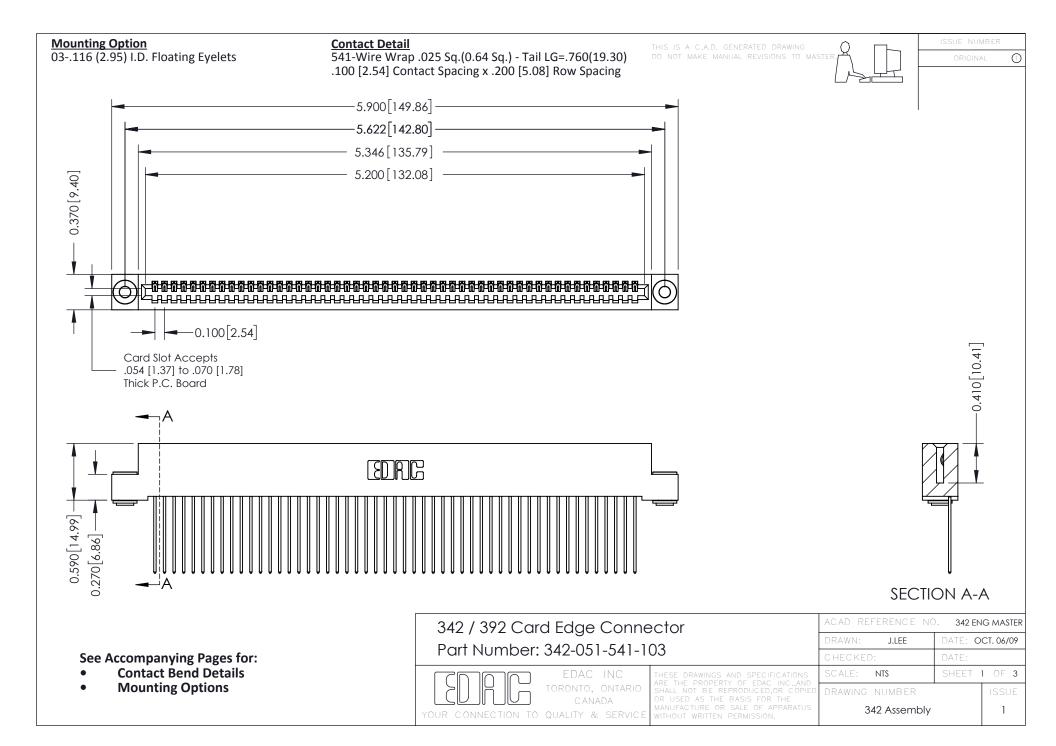

THIS IS A C.A.D. GENERATED DRAWING DO NOT MAKE MANUAL REVISIONS TO MASTER. ISSUE NUMBER

ORIGINAL

1



| 342 / 392 Series Card Edge Connector<br>Contact Bend Detail |                                                                                                                                                                                                  | ACAD REFERENCE NO. 342 ENG MASTER |             |                  |        |
|-------------------------------------------------------------|--------------------------------------------------------------------------------------------------------------------------------------------------------------------------------------------------|-----------------------------------|-------------|------------------|--------|
|