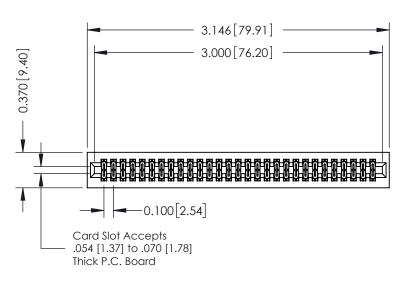

## **See Accompanying Pages for:**

- **Contact Bend Details**
- **Mounting Options**

| 342 / 392 Card Edge Connector |
|-------------------------------|
| Part Number: 342-058-555-201  |

YOUR CONNECTION TO QUALITY & SERVICE