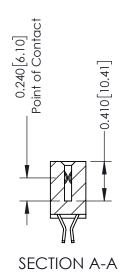

342 ENG MASTER DATE: OCT. 06/09 J.LEE NTS SHEET 1 OF 3

342 Assembly

THIS IS A C.A.D. GENERATED DRAWING DO NOT MAKE MANUAL REVISIONS TO MASTER. ISSUE NUMBER

ORIGINAL

1

| 342 / 392 Series Card Edge Connector<br>Contact Bend Detail |                                                                                                                                     | ACAD REFERENCE NO. 342 ENG MASTER |             |          |          |
|-------------------------------------------------------------|-------------------------------------------------------------------------------------------------------------------------------------|-----------------------------------|-------------|----------|----------|
|                                                             |                                                                                                                                     | DRAWN:                            | J.LEE       | DATE: OC | T. 06/09 |
|                                                             |                                                                                                                                     | CHECKED:                          |             | DATE:    |          |
| EDAC INC                                                    | ARE THE PROPERTY OF EDAC INC.,AND — SHALL NOT BE REPRODUCED,OR COPIED OR USED AS THE BASIS FOR THE MANUFACTURE OR SALE OF APPARATUS | SCALE:                            | NTS         | SHEET :  | 2 OF 3   |
| TORONTO, ONTARIO                                            |                                                                                                                                     | DRAWING                           | NUMBER      |          | ISSUE    |
| YOUR CONNECTION TO QUALITY & SERVICE                        |                                                                                                                                     | 3                                 | 42 Assembly |          | 1        |