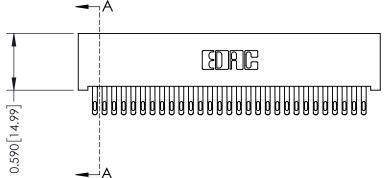

## **See Accompanying Pages for:**

- **Contact Bend Details**
- **Mounting Options**

| 342 / 392 Card Edge Connector |
|-------------------------------|
| Part Number: 342-058-555-201  |

YOUR CONNECTION TO QUALITY & SERVICE