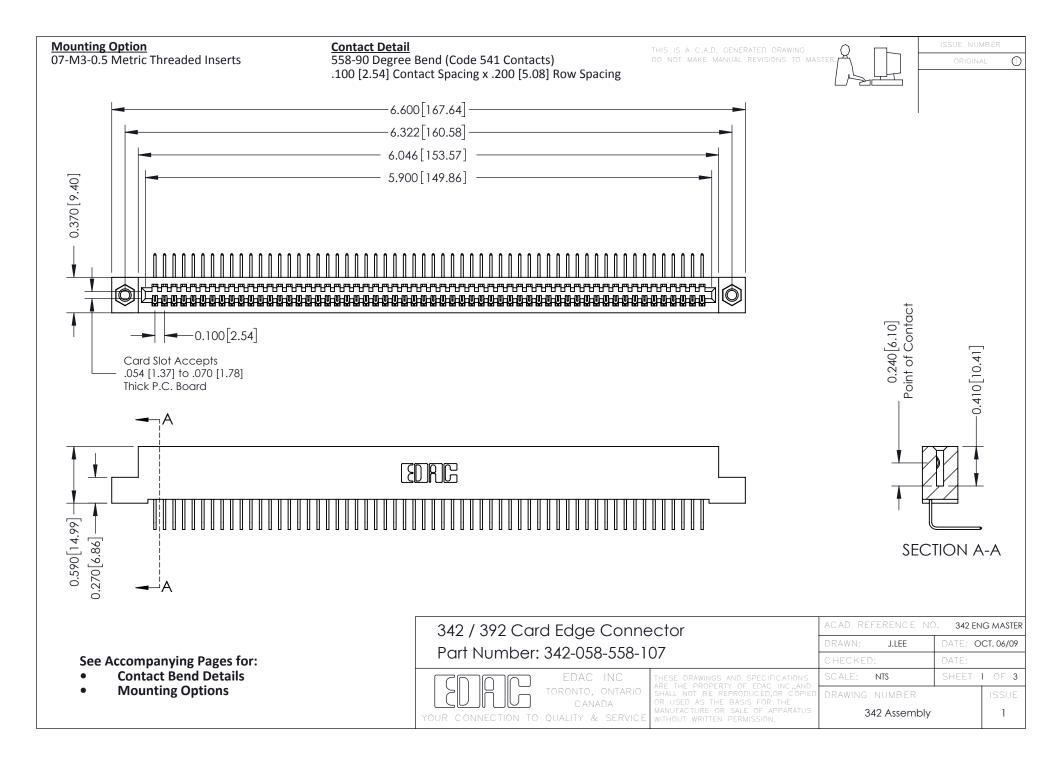

THIS IS A C.A.D. GENERATED DRAWING DO NOT MAKE MANUAL REVISIONS TO MASTER. ISSUE NUMBER

ORIGINAL

1



| 342 / 392 Series Card Edge Connector<br>Contact Bend Detail |                                                                                                                                                                                                  | ACAD REFERENCE NO. 342 ENG MASTER |             |                  |        |
|-------------------------------------------------------------|--------------------------------------------------------------------------------------------------------------------------------------------------------------------------------------------------|-----------------------------------|-------------|------------------|--------|
|