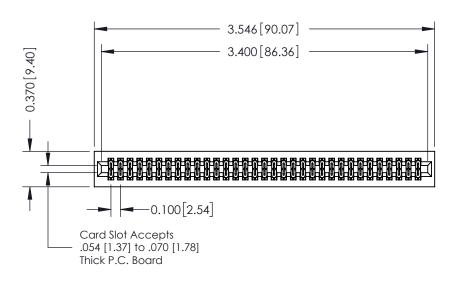

342 / 392 Card Edge Connector Part Number: 342-066-560-201

|  | ACAD REFERENCE NO. 342 ENG MASTER |                  |  |  |
|--|-----------------------------------|------------------|--|--|
|  | DRAWN: J.LEE                      | DATE: OCT. 06/09 |  |  |
|  | CHECKED:                          | DATE:            |  |  |
|  | SCALE: NTS                        | SHEET 1 OF 3     |  |  |
|  | DRAWING NUMBER                    | ISSUE            |  |  |

342 Assembly

THIS IS A C.A.D. GENERATED DRAWING DO NOT MAKE MANUAL REVISIONS TO MASTER. ISSUE NUMBER

ORIGINAL

1

| 342 / 392 Series Card Edge Connector |                                                                   |          | ACAD REFERENCE NO. 342 ENG MASTER |                  |        |  |
|--------------------------------------|-------------------------------------------------------------------|----------|-----------------------------------|------------------|--------|--|
| Contact Bend Detail                  |                                                                   | DRAWN:   | J.LEE                             | DATE: OCT. 06/09 |        |  |
|                                      |                                                                   | CHECKED: |                                   | DATE:            |        |  |
|                                      | THESE DRAWINGS AND SPECIFICATIONS ARE THE PROPERTY OF EDAC INCAND | SCALE:   | NTS                               | SHEET :          | 2 OF 3 |  |
| TORONTO, ONTARIO                     | SHALL NOT BE REPRODUCED, OR COPIED  OR USED AS THE BASIS FOR THE  | DRAWING  | NUMBER                            |                  | ISSUE  |  |
| YOUR CONNECTION TO QUALITY & SERVICE | MANUFACTURE OR SALE OF APPARATUS                                  | 3        | 42 Assembly                       |                  | 1      |  |