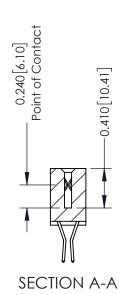

**Mounting Option** 01-No Mounting Lugs **Contact Detail** 

560-Extender Board Bend (Code 523 Contacts) .100 [2.54] Contact Spacing x .200 [5.08] Row Spacing

**See Accompanying Pages for:** 

- **Contact Bend Details**
- **Mounting Options**

342 Assembly

THIS IS A C.A.D. GENERATED DRAWING DO NOT MAKE MANUAL REVISIONS TO MASTER. ISSUE NUMBER

ORIGINAL

1

| 342 / 392 Series Card Edge Connector |                                                                   |          | ACAD REFERENCE NO. 342 ENG MASTER |                  |        |  |
|--------------------------------------|-------------------------------------------------------------------|----------|-----------------------------------|------------------|--------|--|
| Contact Bend Detail                  |                                                                   | DRAWN:   | J.LEE                             | DATE: OCT. 06/09 |        |  |
|                                      |                                                                   | CHECKED: |                                   | DATE:            |        |  |
|                                      | THESE DRAWINGS AND SPECIFICATIONS ARE THE PROPERTY OF EDAC INCAND | SCALE:   | NTS                               | SHEET :          | 2 OF 3 |  |
| TORONTO, ONTARIO                     | SHALL NOT BE REPRODUCED, OR COPIED  OR USED AS THE BASIS FOR THE  | DRAWING  | NUMBER                            |                  | ISSUE  |  |
| YOUR CONNECTION TO QUALITY & SERVICE | MANUFACTURE OR SALE OF APPARATUS                                  | 3        | 42 Assembly                       |                  | 1      |  |