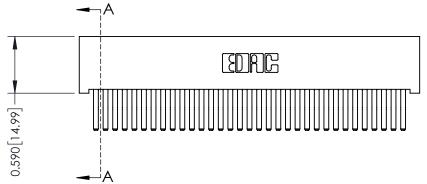

342 Assembly

THIS IS A C.A.D. GENERATED DRAWING DO NOT MAKE MANUAL REVISIONS TO MASTER. ISSUE NUMBER

ORIGINAL

1

| 342 / 392 Series Card Edge Connector |                                                                   |          | ACAD REFERENCE NO. 342 ENG MASTER |                  |        |  |
|--------------------------------------|-------------------------------------------------------------------|----------|-----------------------------------|------------------|--------|--|
| Contact Bend Detail                  |                                                                   | DRAWN:   | J.LEE                             | DATE: OCT. 06/09 |        |  |
|                                      |                                                                   | CHECKED: |                                   | DATE:            |        |  |
|                                      | THESE DRAWINGS AND SPECIFICATIONS ARE THE PROPERTY OF EDAC INCAND | SCALE:   | NTS                               | SHEET :          | 2 OF 3 |  |
| TORONTO, ONTARIO                     | SHALL NOT BE REPRODUCED, OR COPIED  OR USED AS THE BASIS FOR THE  | DRAWING  | NUMBER                            |                  | ISSUE  |  |
| YOUR CONNECTION TO QUALITY & SERVICE | MANUFACTURE OR SALE OF APPARATUS                                  | 3        | 42 Assembly                       |                  | 1      |  |