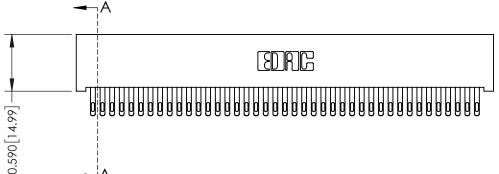

## **See Accompanying Pages for:**

- **Contact Bend Details**
- **Mounting Options**

| 342 / 392 Card Edge Connector |
|-------------------------------|
| Part Number: 342-082-555-201  |

| ACAD REFERENCE NO. 342 ENG MASTER |                  |  |  |  |
|-----------------------------------|------------------|--|--|--|
| DRAWN: J.LEE                      | DATE: OCT. 06/09 |  |  |  |
| CHECKED:                          | DATE:            |  |  |  |
| SCALE: NTS                        | SHEET 1 OF 3     |  |  |  |
| DRAWING NUMBER                    | ISSUE            |  |  |  |

342 Assembly

THIS IS A C.A.D. GENERATED DRAWING DO NOT MAKE MANUAL REVISIONS TO MASTER. ISSUE NUMBER

ORIGINAL

1

| 342 / 392 Series Card Edge Connector<br>Contact Bend Detail |                                                                                                                                   | ACAD REFERENCE NO. 342 ENG MASTER |             |          |          |
|-------------------------------------------------------------|-----------------------------------------------------------------------------------------------------------------------------------|-----------------------------------|-------------|----------|----------|
|                                                             |                                                                                                                                   | DRAWN:                            | J.LEE       | DATE: OC | T. 06/09 |
|                                                             |                                                                                                                                   | CHECKED                           | ):          | DATE:    |          |
| EDAC INC                                                    | ARE THE PROPERTY OF EDAC INC.,AND SHALL NOT BE REPRODUCED,OR COPIED OR USED AS THE BASIS FOR THE MANUFACTURE OR SALE OF APPARATUS | SCALE:                            | NTS         | SHEET :  | 2 OF 3   |
| TORONTO, ONTARIO                                            |                                                                                                                                   | DRAWING                           | NUMBER      |          | ISSUE    |
| YOUR CONNECTION TO QUALITY & SERVICE                        |                                                                                                                                   | 3                                 | 42 Assembly |          | 1        |