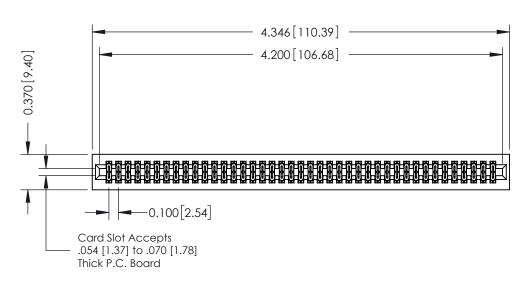

## **See Accompanying Pages for:**

- **Contact Bend Details**
- **Mounting Options**

| 342 / 392 Card Edge Connector |
|-------------------------------|
| Part Number: 342-082-555-201  |

| ACAD REFERENCE NO. 342 ENG MASTER |                  |  |  |  |
|-----------------------------------|------------------|--|--|--|
| DRAWN: J.LEE                      | DATE: OCT. 06/09 |  |  |  |
| CHECKED:                          | DATE:            |  |  |  |
| SCALE: NTS                        | SHEET 1 OF 3     |  |  |  |
| DRAWING NUMBER                    | ISSUE            |  |  |  |

342 Assembly

THIS IS A C.A.D. GENERATED DRAWING DO NOT MAKE MANUAL REVISIONS TO MASTER. ISSUE NUMBER

ORIGINAL

1

| 342 / 392 Series Card Edge Connector<br>Contact Bend Detail |                                                                                                                                   | ACAD REFERENCE NO. 342 ENG MASTER |             |          |          |
|-------------------------------------------------------------|-----------------------------------------------------------------------------------------------------------------------------------|-----------------------------------|-------------|----------|----------|
|                                                             |                                                                                                                                   | DRAWN:                            | J.LEE       | DATE: OC | T. 06/09 |
|                                                             |                                                                                                                                   | CHECKED                           | ):          | DATE:    |          |
| EDAC INC                                                    | ARE THE PROPERTY OF EDAC INC.,AND SHALL NOT BE REPRODUCED,OR COPIED OR USED AS THE BASIS FOR THE MANUFACTURE OR SALE OF APPARATUS | SCALE:                            | NTS         | SHEET :  | 2 OF 3   |
| TORONTO, ONTARIO                                            |                                                                                                                                   | DRAWING                           | NUMBER      |          | ISSUE    |
| YOUR CONNECTION TO QUALITY & SERVICE                        |                                                                                                                                   | 3                                 | 42 Assembly |          | 1        |