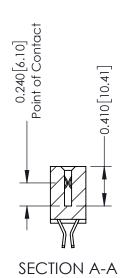

**Mounting Option** 01-No Mounting Lugs **Contact Detail** 

555-Extender Board Bend (Code 500 Contacts) .100 [2.54] Contact Spacing x .200 [5.08] Row Spacing

342 Assembly

THIS IS A C.A.D. GENERATED DRAWING DO NOT MAKE MANUAL REVISIONS TO MASTER. ISSUE NUMBER

ORIGINAL

1

| 342 / 392 Series Card Edge Connector<br>Contact Bend Detail |                                                                                                                                   | ACAD REFERENCE NO. 342 ENG MASTER |             |          |          |
|-------------------------------------------------------------|-----------------------------------------------------------------------------------------------------------------------------------|-----------------------------------|-------------|----------|----------|
|                                                             |                                                                                                                                   | DRAWN:                            | J.LEE       | DATE: OC | T. 06/09 |
|                                                             |                                                                                                                                   | CHECKED                           | ):          | DATE:    |          |
| EDAC INC                                                    | ARE THE PROPERTY OF EDAC INC.,AND SHALL NOT BE REPRODUCED,OR COPIED OR USED AS THE BASIS FOR THE MANUFACTURE OR SALE OF APPARATUS | SCALE:                            | NTS         | SHEET :  | 2 OF 3   |
| TORONTO, ONTARIO                                            |                                                                                                                                   | DRAWING                           | NUMBER      |          | ISSUE    |
| YOUR CONNECTION TO QUALITY & SERVICE                        |                                                                                                                                   | 3                                 | 42 Assembly |          | 1        |