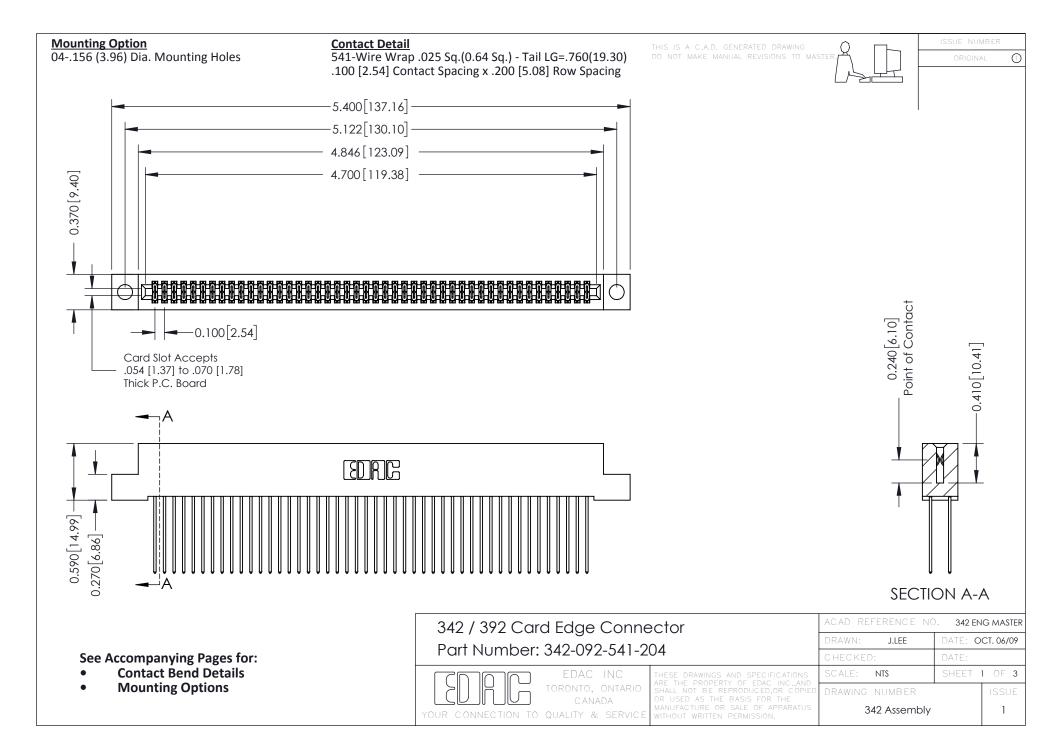

THIS IS A C.A.D. GENERATED DRAWING DO NOT MAKE MANUAL REVISIONS TO MASTER. ISSUE NUMBER

ORIGINAL

1



| 342 / 392 Series Card Edge Connector<br>Contact Bend Detail |                                                                                                                                                                                                  | ACAD REFERENCE NO. 342 ENG MASTER |             |                  |        |
|-------------------------------------------------------------|--------------------------------------------------------------------------------------------------------------------------------------------------------------------------------------------------|-----------------------------------|-------------|------------------|--------|
|