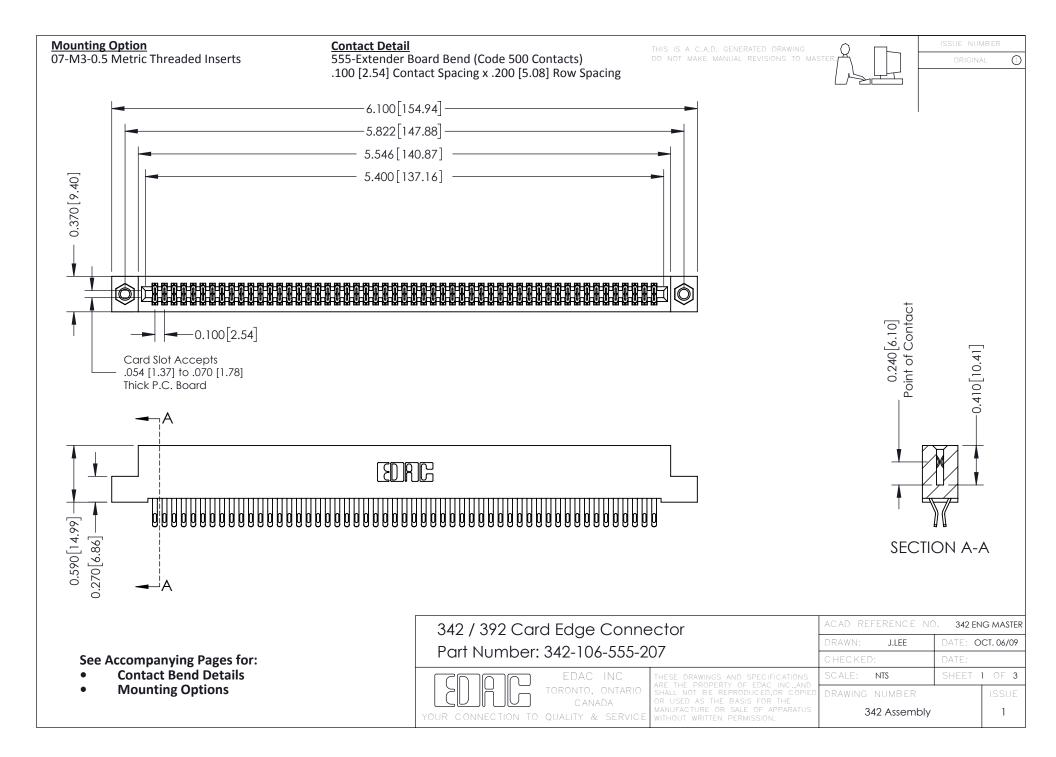

THIS IS A C.A.D. GENERATED DRAWING DO NOT MAKE MANUAL REVISIONS TO MASTER. ISSUE NUMBER

ORIGINAL

1



| 342 / 392 Series Card Edge Connector<br>Contact Bend Detail |                                                                                                                                                                                                  | ACAD REFERENCE NO. 342 ENG MASTER |             |                  |        |
|-------------------------------------------------------------|--------------------------------------------------------------------------------------------------------------------------------------------------------------------------------------------------|-----------------------------------|-------------|------------------|--------|
|