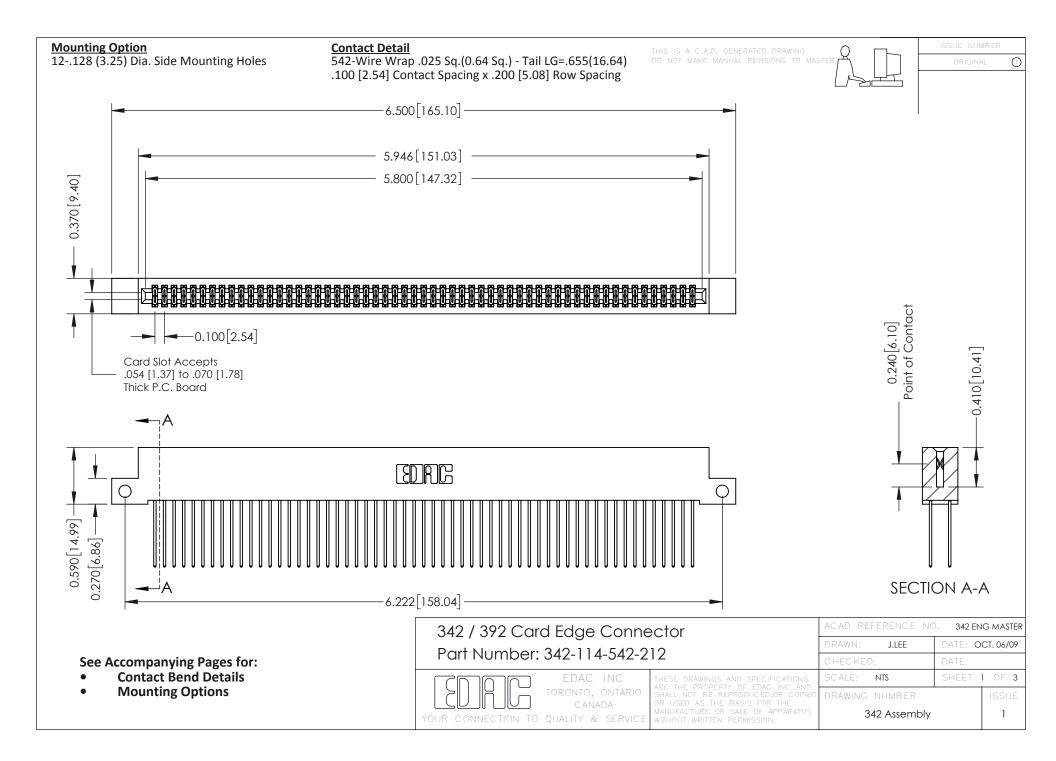

THIS IS A C.A.D. GENERATED DRAWING DO NOT MAKE MANUAL REVISIONS TO MASTER. ISSUE NUMBER

ORIGINAL

1



| 342 / 392 Series Card Edge Connector<br>Contact Bend Detail |                                                                                                                                                                                                  | ACAD REFERENCE NO. 342 ENG MASTER |             |                  |        |
|-------------------------------------------------------------|--------------------------------------------------------------------------------------------------------------------------------------------------------------------------------------------------|-----------------------------------|-------------|------------------|--------|
|