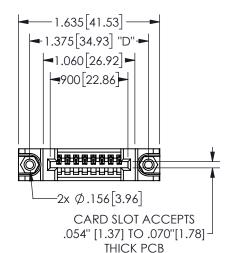

## 345/395 SERIES CARD EDGE CONNECTOR PART NUMBER: 345-008-540-188

YOUR CONNECTION TO QUALITY & SERVICE

**EDAC INC** TORONTO, ONTARIO CANADA

THESE DRAWINGS AND SPECIFICATIONS ARE THE PROPERTY OF EDAC INC.,AND SHALL NOT BE REPRODUCED, OR COPIED OR USED AS THE BASIS FOR THE MANUFACTURE OR SALE OF APPARATUS WITHOUT WRITTEN PERMISSION.

## <u>Contact Dimensions:</u> 540-Wire Wrap .025 Sq.(0.64 Sq.) - Tail LG=.560(14.22) .100 (2.54) Contact Spacing x .200 (5.08) Row Spacing

.160 4.06 .330[8.38] POINT OF CARD SLOT CONTACT .370 9.4