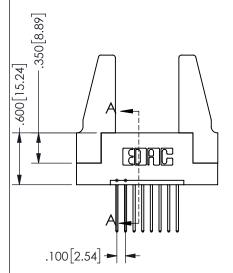

SECTION A\_A

ISSUE NUMBER ORIGINAL

1

**Contact Code 558** 

Contact Code 559

**Contact Code 560** 

INSULATOR MATERIAL: THERMOPLASTIC POLYESTER, UL 94V-0 DAP MATERIAL AVAILABLE UPON REQUEST

CONTACT MATERIAL; COPPER ALLOY CONTACT PLATING: GOLD ON THE MATING AREA, TIN PLATING ON THE CONTACT TAILS, NICKEL UNDERPLATE

## 345/395 SERIES CARD EDGE CONNECTOR CONTACT CODE 555,556,558,559,560 DIMENSIONS

YOUR CONNECTION TO QUALITY & SERVICE

**EDAC INC** TORONTO, ONTARIO CANADA

THESE DRAWINGS AND SPECIFICATIONS ARE THE PROPERTY OF EDAC INC.,AND SHALL NOT BE REPRODUCED, OR COPIED OR USED AS THE BASIS FOR THE MANUFACTURE OR SALE OF APPARATUS WITHOUT WRITTEN PERMISSION.