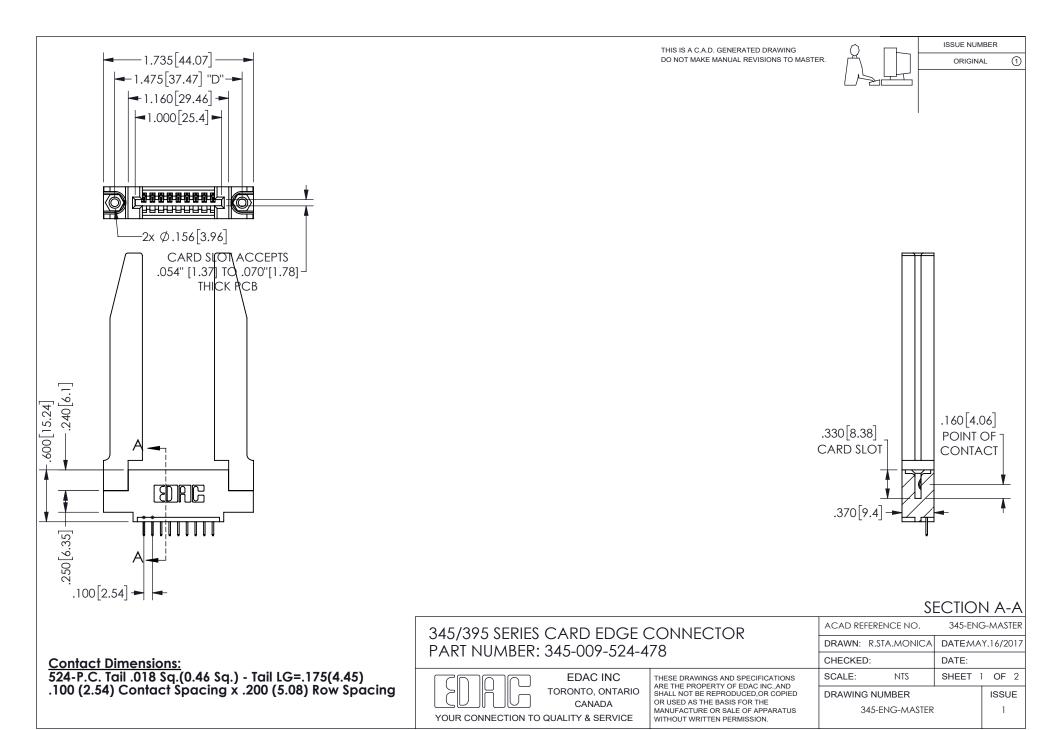

## 345/395 SERIES CARD EDGE CONNECTOR CONTACT CODE 555,556,558,559,560 DIMENSIONS

YOUR CONNECTION TO QUALITY & SERVICE

**EDAC INC** TORONTO, ONTARIO CANADA

THESE DRAWINGS AND SPECIFICATIONS ARE THE PROPERTY OF EDAC INC.,AND SHALL NOT BE REPRODUCED, OR COPIED OR USED AS THE BASIS FOR THE MANUFACTURE OR SALE OF APPARATUS WITHOUT WRITTEN PERMISSION.

|  | ACAD REFERENCE NO.  | 345-ENG-MASTER   |
|--|---------------------|------------------|
|  | DRAWN: R.STA.MONICA | DATE:MAY.16/2017 |
|  | CHECKED:            | DATE:            |
|  | SCALE: 1:1          | SHEET 2 OF 2     |
|  | DRAWING NUMBER      | ISSUE            |
|  | 0.45 5110 1440750   | ,                |

345-ENG-MASTER