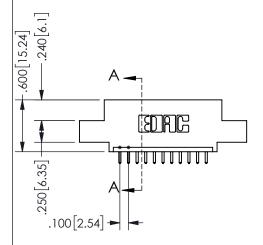

## SECTION A-A

345/395 SERIES CARD EDGE CONNECTOR PART NUMBER: 345-011-521-404

**EDAC INC** TORONTO, ONTARIO CANADA

THESE DRAWINGS AND SPECIFICATIONS ARE THE PROPERTY OF EDAC INC.,AND SHALL NOT BE REPRODUCED, OR COPIED OR USED AS THE BASIS FOR THE MANUFACTURE OR SALE OF APPARATUS WITHOUT WRITTEN PERMISSION.