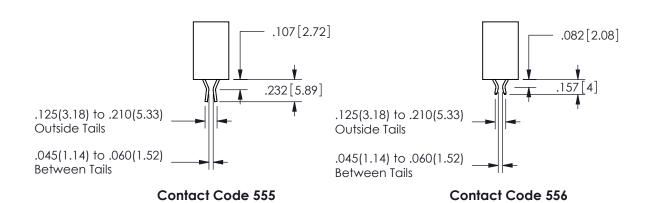

THIS IS A C.A.D. GENERATED DRAWING DO NOT MAKE MANUAL REVISIONS TO MASTER.

ORIGINAL

1

**Contact Dimensions:** 521-P.C. Tail .025 Sq.(0.64 Sq.) - Tail LG=.150(3.81) .100 (2.54) Contact Spacing x .200 (5.08) Row Spacing

ORIGINAL 1

ISSUE NUMBER

**Contact Code 558** 

Contact Code 559

**Contact Code 560** 

INSULATOR MATERIAL: THERMOPLASTIC POLYESTER, UL 94V-0

DAP MATERIAL AVAILABLE UPON REQUEST

CONTACT MATERIAL; COPPER ALLOY

## 345/395 SERIES CARD EDGE CONNECTOR CONTACT CODE 555,556,558,559,560 DIMENSIONS

YOUR CONNECTION TO QUALITY & SERVICE

**EDAC INC** TORONTO, ONTARIO CANADA

THESE DRAWINGS AND SPECIFICATIONS ARE THE PROPERTY OF EDAC INC.,AND SHALL NOT BE REPRODUCED, OR COPIED OR USED AS THE BASIS FOR THE MANUFACTURE OR SALE OF APPARATUS WITHOUT WRITTEN PERMISSION.