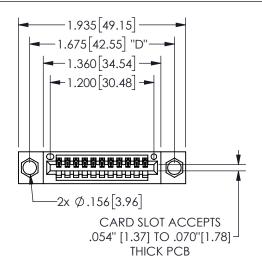

## SECTION A-A

345/395 SERIES CARD EDGE CONNECTOR PART NUMBER: 345-011-521-404

**EDAC INC** TORONTO, ONTARIO CANADA

THESE DRAWINGS AND SPECIFICATIONS ARE THE PROPERTY OF EDAC INC.,AND SHALL NOT BE REPRODUCED, OR COPIED OR USED AS THE BASIS FOR THE MANUFACTURE OR SALE OF APPARATUS WITHOUT WRITTEN PERMISSION.

.160 4.06 .330[8.38] POINT OF CARD SLOT CONTACT