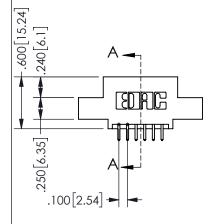

SECTION A-A

ISSUE NUMBER ORIGINAL

1

**Contact Code 558** 

Contact Code 559

**Contact Code 560** 

INSULATOR MATERIAL: THERMOPLASTIC POLYESTER, UL 94V-0

DAP MATERIAL AVAILABLE UPON REQUEST

CONTACT MATERIAL; COPPER ALLOY CONTACT PLATING: GOLD ON THE MATING AREA, TIN PLATING ON THE CONTACT TAILS, NICKEL UNDERPLATE

345/395 SERIES CARD EDGE CONNECTOR CONTACT CODE 555,556,558,559,560 DIMENSIONS