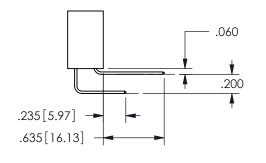

THIS IS A C.A.D. GENERATED DRAWING DO NOT MAKE MANUAL REVISIONS TO MASTER.

ISSUE NUMBER

ORIGINAL

1

THICK PCB

<u>Contact Dimensions:</u>
521-P.C. Tail .025 Sq.(0.64 Sq.) - Tail LG=.150(3.81)
.100 (2.54) Contact Spacing x .200 (5.08) Row Spacing

.160 4.06 .330[8.38] POINT OF CARD SLOT CONTACT .150 [3.81]