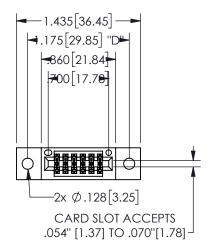

## 345/395 SERIES CARD EDGE CONNECTOR PART NUMBER: 345-012-521-502

YOUR CONNECTION TO QUALITY & SERVICE

**EDAC INC** TORONTO, ONTARIO CANADA

THESE DRAWINGS AND SPECIFICATIONS ARE THE PROPERTY OF EDAC INC., AND SHALL NOT BE REPRODUCED, OR COPIED OR USED AS THE BASIS FOR THE MANUFACTURE OR SALE OF APPARATUS WITHOUT WRITTEN PERMISSION.