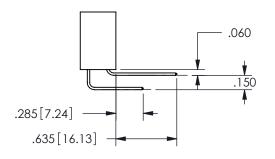

ALITY & SERVICE

**EDAC INC** TORONTO, ONTARIO CANADA

THESE DRAWINGS AND SPECIFICATIONS ARE THE PROPERTY OF EDAC INC., AND SHALL NOT BE REPRODUCED, OR COPIED OR USED AS THE BASIS FOR THE MANUFACTURE OR SALE OF APPARATUS WITHOUT WRITTEN PERMISSION.

| 02011011717         |                |           |  |
|---------------------|----------------|-----------|--|
| ACAD REFERENCE NO.  | 345-ENG-MASTER |           |  |
| DRAWN: R.STA.MONICA | DATE:MA        | Y.16/2017 |  |
| CHECKED:            | DATE:          |           |  |
| SCALE: NTS          | SHEET          | OF 2      |  |
| DRAWING NUMBER      |                | ISSUE     |  |
| 345-ENG-MASTER      |                | 1         |  |
|                     |                |           |  |

SECTION A-A



ISSUE NUMBER ORIGINAL

1









**Contact Code 558** 

Contact Code 559

**Contact Code 560** 

INSULATOR MATERIAL: THERMOPLASTIC POLYESTER, UL 94V-0

DAP MATERIAL AVAILABLE UPON REQUEST

CONTACT MATERIAL; COPPER ALLOY CONTACT PLATING: GOLD ON THE MATING AREA, TIN PLATING ON THE CONTACT TAILS, NICKEL UNDERPLATE

345/395 SERIES CARD EDGE CONNECTOR CONTACT CODE 555,556,558,559,560 DIMENSIONS

YOUR CONNECTION TO QUALITY & SERVICE

**EDAC INC** TORONTO, ONTARIO CANADA

THESE DRAWINGS AND SPECIFICATIONS ARE THE PROPERTY OF EDAC INC.,AND SHALL NOT BE REPRODUCED, OR COPIED OR USED AS THE BASIS FOR THE MANUFACTURE OR SALE OF APPARATUS WITHOUT WRITTEN PERMISSION.

| ACAD REFERENCE NO.  | 345-ENG-MASTER   |
|---------------------|------------------|
| DRAWN: R.STA.MONICA | DATE:MAY.16/2017 |
| CHECKED:            | DATE: