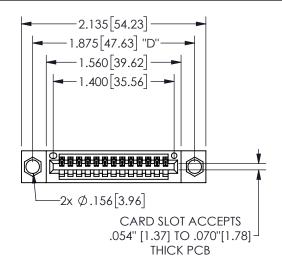

THIS IS A C.A.D. GENERATED DRAWING DO NOT MAKE MANUAL REVISIONS TO MASTER.

ISSUE NUMBER

ORIGINAL

1

<u>Contact Dimensions:</u>
520-P.C. Tail .030x.018(0.76x0.46) - Tail LG=.175(4.45)
.100 (2.54) Contact Spacing x .200 (5.08) Row Spacing

.160 4.06 .330[8.38] POINT OF CARD SLOT CONTACT

## **SECTION A-A**

345/395 SERIES CARD EDGE CONNECTOR PART NUMBER: 345-013-520-104

**EDAC INC** TORONTO, ONTARIO CANADA

THESE DRAWINGS AND SPECIFICATIONS ARE THE PROPERTY OF EDAC INC., AND SHALL NOT BE REPRODUCED, OR COPIED OR USED AS THE BASIS FOR THE MANUFACTURE OR SALE OF APPARATUS WITHOUT WRITTEN PERMISSION.

| ACAD REFERENCE NO.  |     | 345-ENG-MASTER   |       |
|---------------------|-----|------------------|-------|
| DRAWN: R.STA.MONICA |     | DATE:MAY.16/2017 |       |
| CHECKED:            |     | DATE:            |       |
| SCALE:              | NTS | SHEET 1          | OF 2  |
| DRAWING NUMBER      |     |                  | ISSUE |
| 345-ENG-MASTER      |     |                  | 1     |
|                     |     |                  |       |