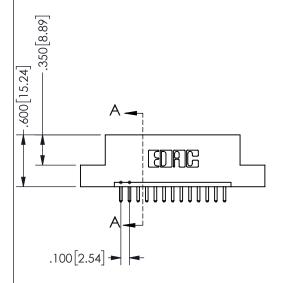

THIS IS A C.A.D. GENERATED DRAWING DO NOT MAKE MANUAL REVISIONS TO MASTER.

ISSUE NUMBER

ORIGINAL

1

<u>Contact Dimensions:</u>
520-P.C. Tail .030x.018(0.76x0.46) - Tail LG=.175(4.45)
.100 (2.54) Contact Spacing x .200 (5.08) Row Spacing

.160 4.06 .330[8.38] POINT OF CARD SLOT CONTACT

## **SECTION A-A**

345/395 SERIES CARD EDGE CONNECTOR PART NUMBER: 345-013-520-104

**EDAC INC** TORONTO, ONTARIO CANADA

THESE DRAWINGS AND SPECIFICATIONS ARE THE PROPERTY OF EDAC INC., AND SHALL NOT BE REPRODUCED, OR COPIED OR USED AS THE BASIS FOR THE MANUFACTURE OR SALE OF APPARATUS WITHOUT WRITTEN PERMISSION.

| ACAD REFERENCE NO.  |     | 345-ENG-MASTER   |       |
|---------------------|-----|------------------|-------|
| DRAWN: R.STA.MONICA |     | DATE:MAY.16/2017 |       |
| CHECKED:            |     | DATE:            |       |
| SCALE:              | NTS | SHEET 1          | OF 2  |
| DRAWING NUMBER      |     |                  | ISSUE |
| 345-ENG-MASTER      |     |                  | 1     |
|                     |     |                  |       |