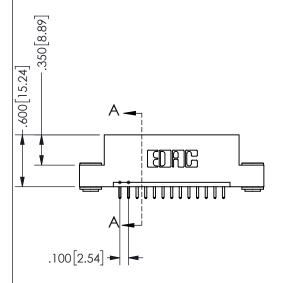

THIS IS A C.A.D. GENERATED DRAWING DO NOT MAKE MANUAL REVISIONS TO MASTER.

ISSUE NUMBER

ORIGINAL

1

-2.135[54.23] -1.875[47.63] "D"--1.560<sup>[39.62]</sup> - 1.400 [35.56] --2x Ø.156[3.96] CARD SLOT ACCEPTS .054" [1.37] TO .070"[1.78] <sup>\_</sup> THICK PCB

**Contact Dimensions:** 521-P.C. Tail .025 Sq.(0.64 Sq.) - Tail LG=.150(3.81) .100 (2.54) Contact Spacing x .200 (5.08) Row Spacing

.160 4.06 .330[8.38] POINT OF CARD SLOT CONTACT

## **SECTION A-A**

345/395 SERIES CARD EDGE CONNECTOR PART NUMBER: 345-013-521-103

**EDAC INC** TORONTO, ONTARIO CANADA

THESE DRAWINGS AND SPECIFICATIONS ARE THE PROPERTY OF EDAC INC., AND SHALL NOT BE REPRODUCED, OR COPIED OR USED AS THE BASIS FOR THE MANUFACTURE OR SALE OF APPARATUS WITHOUT WRITTEN PERMISSION.