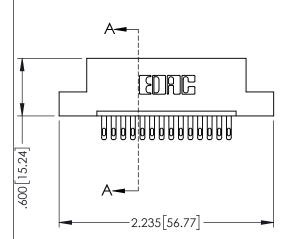

| 345/395 SERIES CARD EDGE CONNECTOR |                                                                                                      |          | ACAD REFERENCE NO. 345-ENG-MASTER |         |           |  |
|------------------------------------|------------------------------------------------------------------------------------------------------|----------|-----------------------------------|---------|-----------|--|
|                                    |                                                                                                      |          | R.STA.MONICA                      | DATE:MA | Y.16/2017 |  |
| 1 AKT NOMBER, 343-014-300-102      |                                                                                                      | CHECKED: |                                   | DATE:   |           |  |
| EDAC INC                           | THESE DRAWINGS AND SPECIFICATIONS                                                                    | SCALE:   | 1:1                               | SHEET ' | OF 2      |  |
| TORONTO, ONTAR                     | O ARE THE PROPERTY OF EDAC INC., AND SHALL NOT BE REPRODUCED, OR COPIED OR USED AS THE BASIS FOR THE | DRAWING  | NUMBER                            |         | ISSUE     |  |
| YOUR CONNECTION TO QUALITY & SERV  | MANUFACTURE OR SALE OF APPARATUS                                                                     | 34       | 45-ENG-MASTER                     |         | 1         |  |