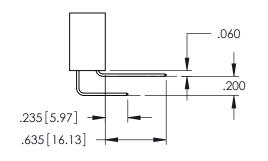

Contact Dimensions: 500-Wire Hole .050x.025(1.27x0.64) - Tail LG=.260(6.60) .100 (2.54) Contact Spacing x .200 (5.08) Row Spacing

ACAD REFERENCE NO. 345-ENG-MASTER

- INSULATOR MATERIAL: THERMOPLASTIC PBT BLACK, UL 94V-0
- CONTACT MATERIAL; COPPER TIN ALLOY CONTACT PLATING: GOLD ON THE MATING AREA, TIN PLATING ON THE CONTACT TAILS, NICKEL UNDERPLATE