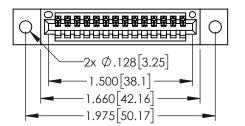

| 345/395 SERIES CARD EDGE CONNECTOR |                                                                                                      |          | ACAD REFERENCE NO. 345-ENG-MASTER |         |           |  |
|------------------------------------|------------------------------------------------------------------------------------------------------|----------|-----------------------------------|---------|-----------|--|
|                                    |                                                                                                      |          | R.STA.MONICA                      | DATE:MA | Y.16/2017 |  |
| 1 AKT NOMBER, 343-014-300-102      |                                                                                                      | CHECKED: |                                   | DATE:   |           |  |
| EDAC INC                           | THESE DRAWINGS AND SPECIFICATIONS                                                                    | SCALE:   | 1:1                               | SHEET ' | OF 2      |  |
| TORONTO, ONTAR                     | O ARE THE PROPERTY OF EDAC INC., AND SHALL NOT BE REPRODUCED, OR COPIED OR USED AS THE BASIS FOR THE | DRAWING  | NUMBER                            |         | ISSUE     |  |
| YOUR CONNECTION TO QUALITY & SERV  | MANUFACTURE OR SALE OF APPARATUS                                                                     | 34       | 45-ENG-MASTER                     |         | 1         |  |