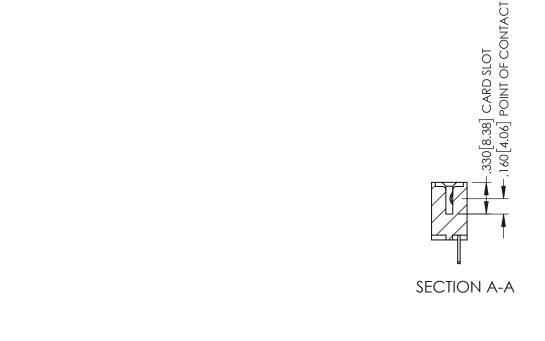

| 345/395 SERIES CARD EDGE CONNECTOR |                                                                                                      |          | ACAD REFERENCE NO. 345-ENG-MASTER |         |           |  |
|------------------------------------|------------------------------------------------------------------------------------------------------|----------|-----------------------------------|---------|-----------|--|
|                                    |                                                                                                      |          | R.STA.MONICA                      | DATE:MA | Y.16/2017 |  |
| 1 AKT NOMBER, 343-014-300-102      |                                                                                                      | CHECKED: |                                   | DATE:   |           |  |
| EDAC INC                           | THESE DRAWINGS AND SPECIFICATIONS                                                                    | SCALE:   | 1:1                               | SHEET ' | OF 2      |  |
| TORONTO, ONTAR                     | O ARE THE PROPERTY OF EDAC INC., AND SHALL NOT BE REPRODUCED, OR COPIED OR USED AS THE BASIS FOR THE | DRAWING  | NUMBER                            |         | ISSUE     |  |
| YOUR CONNECTION TO QUALITY & SERV  | MANUFACTURE OR SALE OF APPARATUS                                                                     | 34       | 45-ENG-MASTER                     |         | 1         |  |