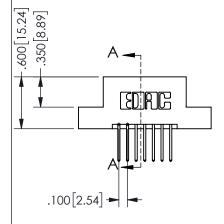

## SECTION A-A

345/395 SERIES CARD EDGE CONNECTOR PART NUMBER: 345-014-523-208

**EDAC INC** TORONTO, ONTARIO CANADA

THESE DRAWINGS AND SPECIFICATIONS ARE THE PROPERTY OF EDAC INC.,AND SHALL NOT BE REPRODUCED, OR COPIED OR USED AS THE BASIS FOR THE MANUFACTURE OR SALE OF APPARATUS WITHOUT WRITTEN PERMISSION.