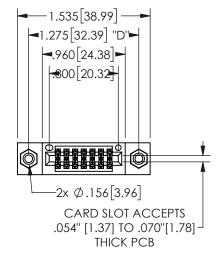

## SECTION A-A

345/395 SERIES CARD EDGE CONNECTOR PART NUMBER: 345-014-523-208

**EDAC INC** TORONTO, ONTARIO CANADA

THESE DRAWINGS AND SPECIFICATIONS ARE THE PROPERTY OF EDAC INC.,AND SHALL NOT BE REPRODUCED, OR COPIED OR USED AS THE BASIS FOR THE MANUFACTURE OR SALE OF APPARATUS WITHOUT WRITTEN PERMISSION.