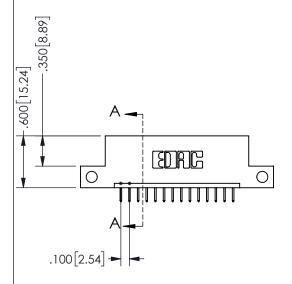

THIS IS A C.A.D. GENERATED DRAWING DO NOT MAKE MANUAL REVISIONS TO MASTER.

ISSUE NUMBER

ORIGINAL

1

CARD SLOT ACCEPTS .054" [1.37] TO .070"[1.78] <sup>⊥</sup> THICK PCB

-2.235 [56.77]

-1.660 42.16 -1.500[38.1]

<u>Contact Dimensions:</u>
524-P.C. Tail .018 Sq.(0.46 Sq.) - Tail LG=.175(4.45)
.100 (2.54) Contact Spacing x .200 (5.08) Row Spacing

.160 4.06 .330[8.38] POINT OF CARD SLOT CONTACT

## **SECTION A-A**

345/395 SERIES CARD EDGE CONNECTOR PART NUMBER: 345-014-524-112

**EDAC INC** TORONTO, ONTARIO CANADA

THESE DRAWINGS AND SPECIFICATIONS ARE THE PROPERTY OF EDAC INC., AND SHALL NOT BE REPRODUCED,OR COPIED OR USED AS THE BASIS FOR THE MANUFACTURE OR SALE OF APPARATUS WITHOUT WRITTEN PERMISSION.