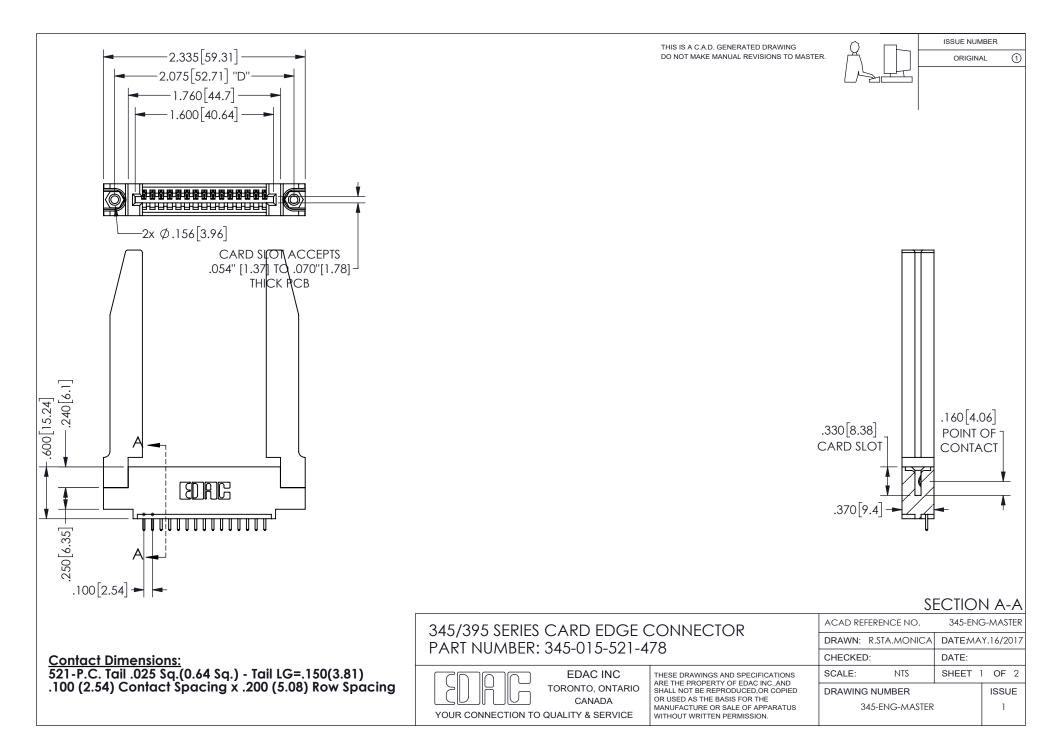

345/395 SERIES CARD EDGE CONNECTOR CONTACT CODE 555,556,558,559,560 DIMENSIONS

YOUR CONNECTION TO QUALITY & SERVICE

**EDAC INC** TORONTO, ONTARIO CANADA

THESE DRAWINGS AND SPECIFICATIONS ARE THE PROPERTY OF EDAC INC.,AND SHALL NOT BE REPRODUCED, OR COPIED OR USED AS THE BASIS FOR THE MANUFACTURE OR SALE OF APPARATUS WITHOUT WRITTEN PERMISSION.

ISSUE NUMBER ORIGINAL

1

**Contact Code 558** 

Contact Code 559

Contact Code 560

INSULATOR MATERIAL: THERMOPLASTIC POLYESTER, UL 94V-0

DAP MATERIAL AVAILABLE UPON REQUEST

CONTACT MATERIAL; COPPER ALLOY CONTACT PLATING: GOLD ON THE MATING AREA, TIN PLATING ON THE CONTACT TAILS, NICKEL UNDERPLATE